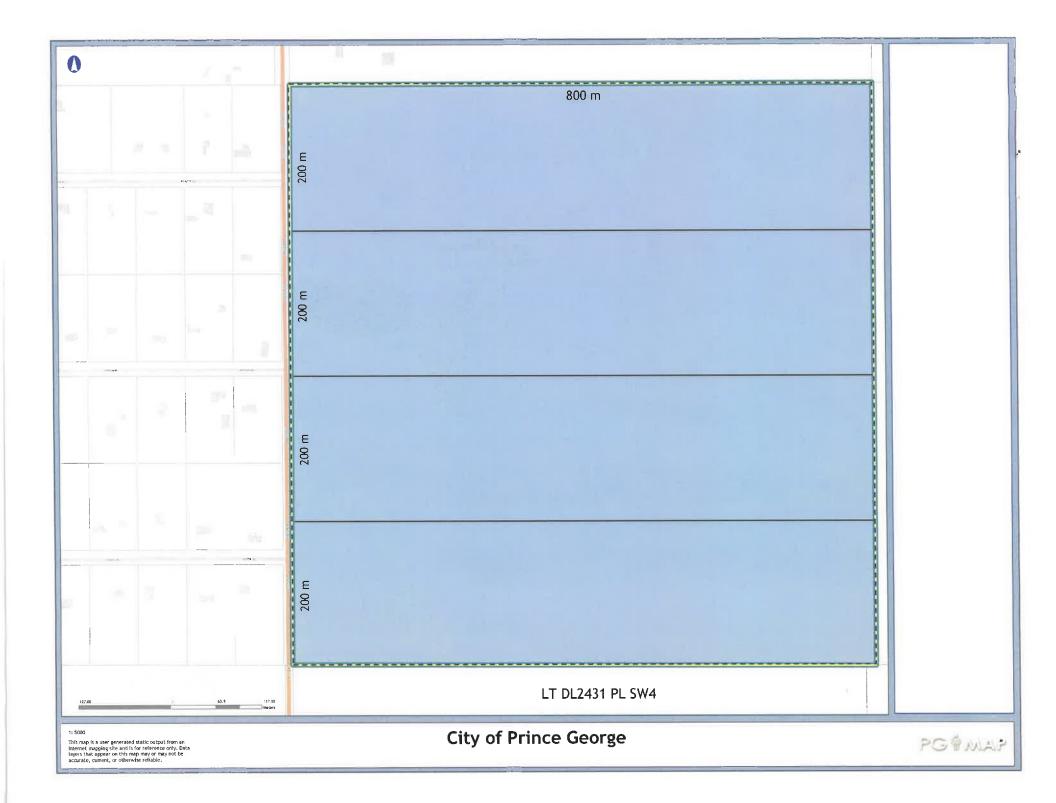

#### Parcel(s) Under Application

1. Ownership Type: Fee Simple Parcel Identifier: 004-989-350

Legal Description: The South West 1/4 of District Lot 2431 Cariboo District

Parcel Area: 64 ha

Civic Address: 9950 North Kelly Rd. Prince George, BC, V2K 5V1

#### **Proposal**

1. Enter the total number of lots proposed for your property.

16 ha

16 ha

16 ha

16 ha

2. What is the purpose of the proposal?

Redacted

#### 3. Why do you believe this parcel is suitable for subdivision?

Westside of the land borders Kelly Rd. So, each parcel can access from RD and the power line on-site can be connected easily.