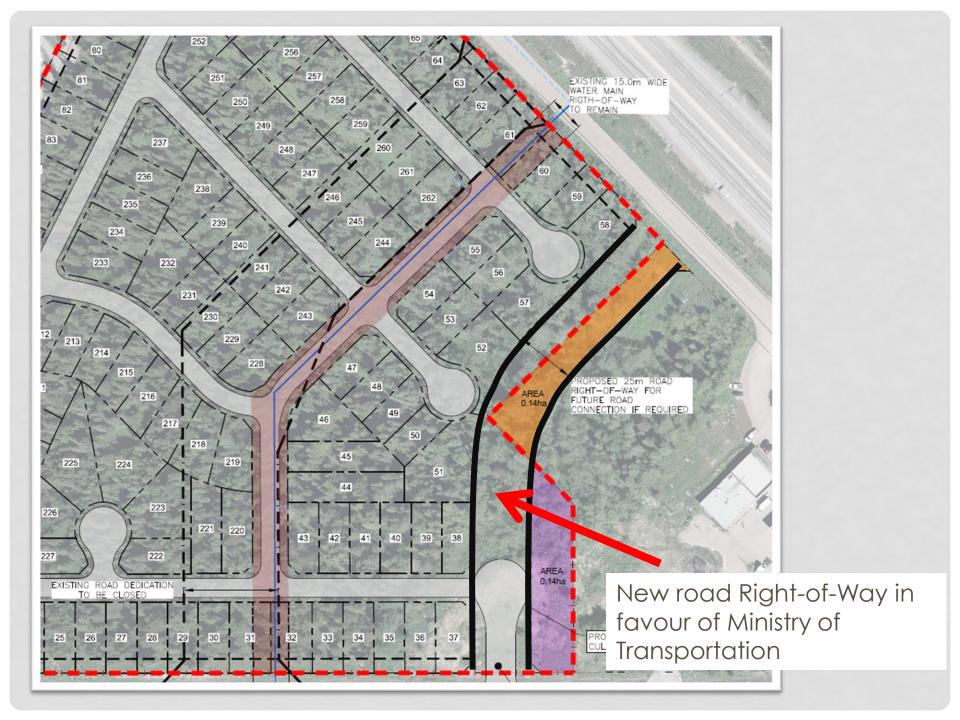

## **BACKGROUND**

Total 0.30 ha land exchange required to facilitate new road dedication

## **APPLICATION**

Proposed to rezone from C5lc to RM9 to facilitate new road dedication.
OCP from Business
District, Service
Commercial to Rural
Resource

Proposed to rezone from RM9 to C5lc to facilitate new road dedication. OCP from Rural Resource to Business District, Service Commercial.