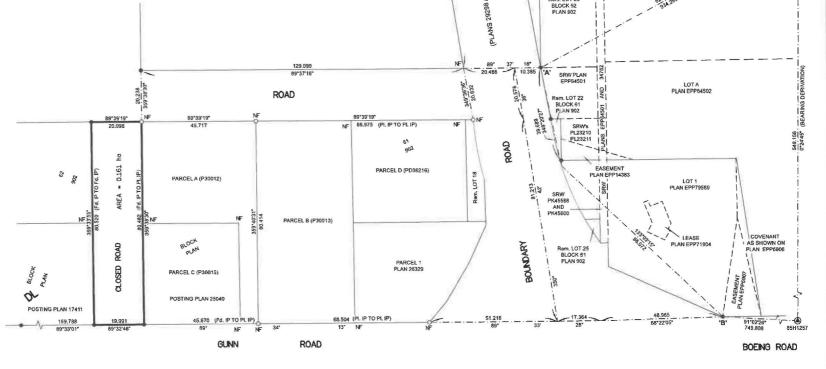

WHEREAS the Council of the City of Prince George deems it desirable that an approximate 0.161 hectares of road dedicated on Plan 902, as shown on Reference Plan EPP103617, adjacent to the properties legally described as Parcel C (P30015) of Block 61, District Lot 629, Cariboo District, and Parcel A (P30012) of Block 61, District Lot 629, Cariboo District, be closed to traffic, and that the road dedication thereof be removed;

**NOW THEREFORE** the Council of the City of Prince George, in open meeting assembled, **ENACTS AS FOLLOWS**:

- That the portion of road dedicated on Plan 902, adjacent to the properties legally described as Parcel C (P30015) of Block 61, District Lot 629, Cariboo District and Parcel A (P30012) of Block 61, District Lot 629, Cariboo District as shown outlined in bold black on the proposed Reference Plan EPP103617, attached hereto as Appendix "A" and forming part of this Bylaw, is closed to traffic.
- 2. That the portion of road dedicated on Plan 902, adjacent to the properties legally described as Parcel C (P30015) of Block 61, District Lot 629, Cariboo District and Parcel A (P30012) of Block 61, District Lot 629, Cariboo District, as shown outlined in bold black on the proposed Reference Plan EPP103617, attached hereto as Appendix "A" and forming part of this Bylaw, is removed.
- 3. The Mayor and Corporate Officer are hereby empowered to do all things necessary to give effect to this Bylaw.
- 4. This Bylaw shall come into full force and take effect upon its adoption and shall be filed with the Registrar of the applicable Land Title Office.
- 5. This Bylaw may be cited for all purposes as "City of Prince George 2895 Gunn Road Road Closure Bylaw No. 9129, 2020".

# REFERENCE PLAN TO ACCOMPANY BY-LAW No. 9129, 2020 (PRINCE GEORGE, BC), TO CLOSE A PORTION OF ROAD ADJACENT TO BLOCK 61, SHOWN DEDICATED ON PLAN 902, DISTRICT LOT 629, CARIBOO DISTRICT.

PURSUANT TO SECTION 120 OF THE LAND TITLE ACT AND SECTION 40 OF THE COMMUNITY CHARTER.