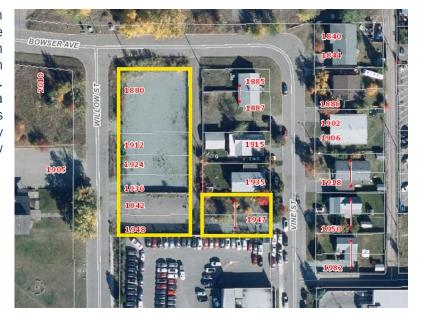

## 1880 Bowser Avenue; 1912, 1924, 1936, 1942, 1948 Willow Street; and 1947 Vine Street

#### Location:

- 1880 Bowser Avenue
- 1912 Willow Street
- 1924 Willow Street
- 1936 Willow Street
- 1942 Willow Street
- 1948 Willow Street
- 1947 Vine Street