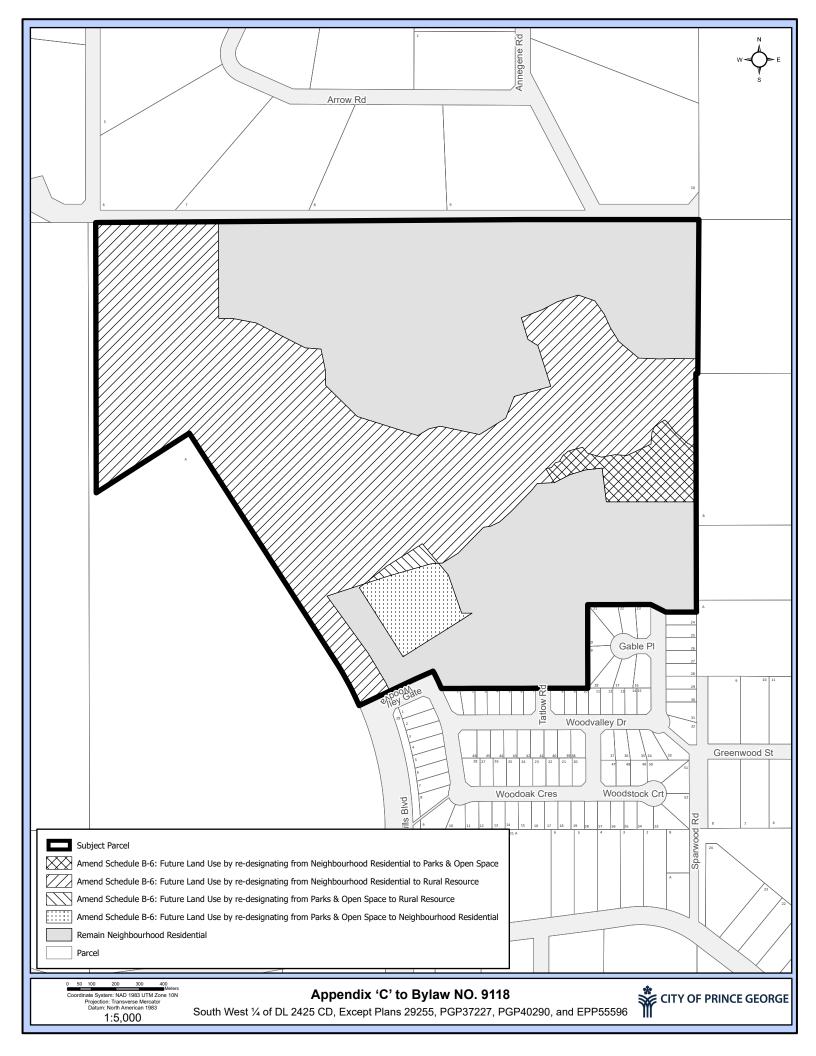

**AND WHEREAS** Council has deemed it desirable that "Schedule B-6: Future Land Use" of "City of Prince George Official Community Plan Bylaw No. 8383, 2011" be amended by re-designating from Neighbourhood Residential and Parks & Open Space to Neighbourhood Residential, Parks & Open Space and Rural Resource, as shown on Appendix "C" to Bylaw No. 9118, 2020;

- 1. That "City of Prince George Official Community Plan Bylaw No. 8383, 2011", be amended as follows:
  - 1.1 That "Map 4" be amended to include the Woodlands Neighbourhood Plan, legally described as The South West ¼ of District Lot 2425, Cariboo District, Except Plans 29255, PGP37227, PGP40290 and EPP55596 on the area as shown on Appendix "A" attached to and forming part of this Bylaw.
  - 1.2 That "Schedule B-4: Growth Management", be amended by re-designating certain portions of The South West ¼ of District Lot 2425, Cariboo District, Except Plans 29255, PGP37227, PGP40290 and EPP55596 from Phase 1 and Phase 2 to Rural Resource and Infill, as shown on Appendix "B" attached to and forming part of this Bylaw.
  - 1.3 That "Schedule B-6: Future Land Use", be amended by re-designating certain portions of The South West ¼ of District Lot 2425, Cariboo District, Except Plans 29255, PGP37227, PGP40290 and EPP55596 from Neighbourhood Residential and Parks &

Document Number: 545621

Open Space to Neighbourhood Residential, Parks & Open Space and Rural Resource, as shown on Appendix "C" attached to and forming part of this Bylaw.

2. This Bylaw may be cited for all purposes as "City of Prince George Official Community Plan Bylaw No. 8383, 2011, Amendment Bylaw No. 9118, 2020".