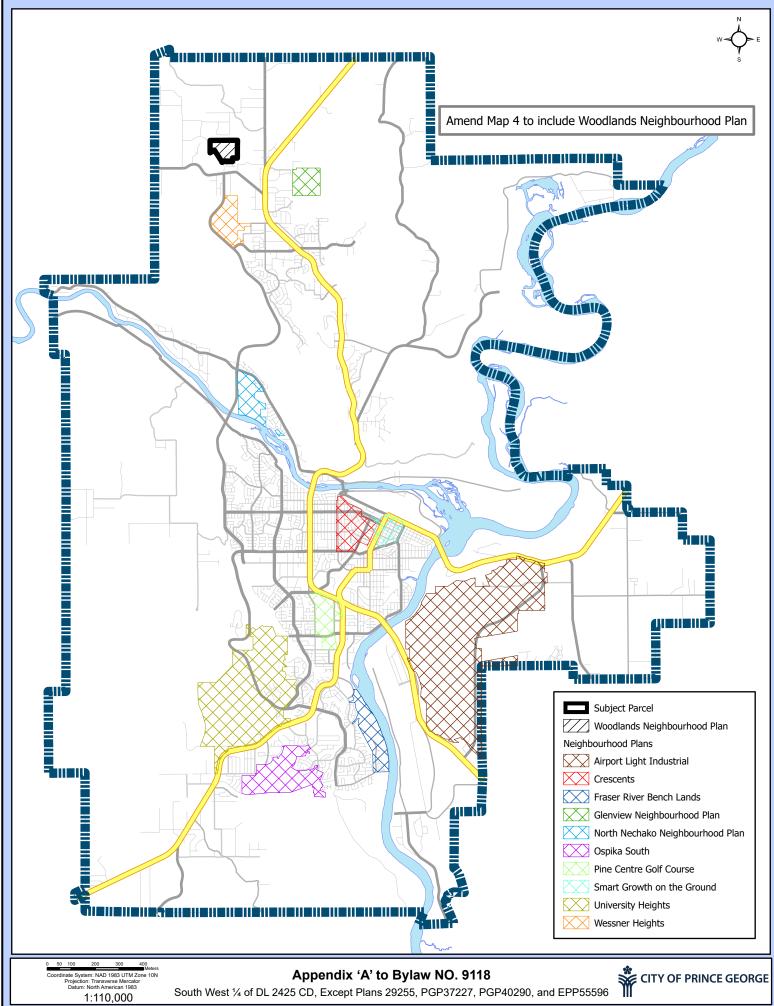

AND WHEREAS Council has deemed it desirable that "City of Prince George Official Community Plan Bylaw No. 8383, 2011" "Map 4", be amended by adding "Woodlands Neighbourhood Plan", as shown on Appendix "A" to Bylaw No. 9118, 2020;

- 1. That "City of Prince George Official Community Plan Bylaw No. 8383, 2011", be amended as follows:
  - 1.1 That "Map 4" be amended to include the Woodlands Neighbourhood Plan, legally described as The South West ¼ of District Lot 2425, Cariboo District, Except Plans 29255, PGP37227, PGP40290 and EPP55596 on the area as shown on Appendix "A" attached to and forming part of this Bylaw.
  - 1.2 That "Schedule B-4: Growth Management", be amended by re-designating certain portions of The South West ¼ of District Lot 2425, Cariboo District, Except Plans 29255, PGP37227, PGP40290 and EPP55596 from Phase 1 and Phase 2 to Rural Resource and Infill, as shown on Appendix "B" attached to and forming part of this Bylaw.
  - 1.3 That "Schedule B-6: Future Land Use", be amended by re-designating certain portions of The South West ¼ of District Lot 2425, Cariboo District, Except Plans 29255, PGP37227, PGP40290 and EPP55596 from Neighbourhood Residential and Parks &