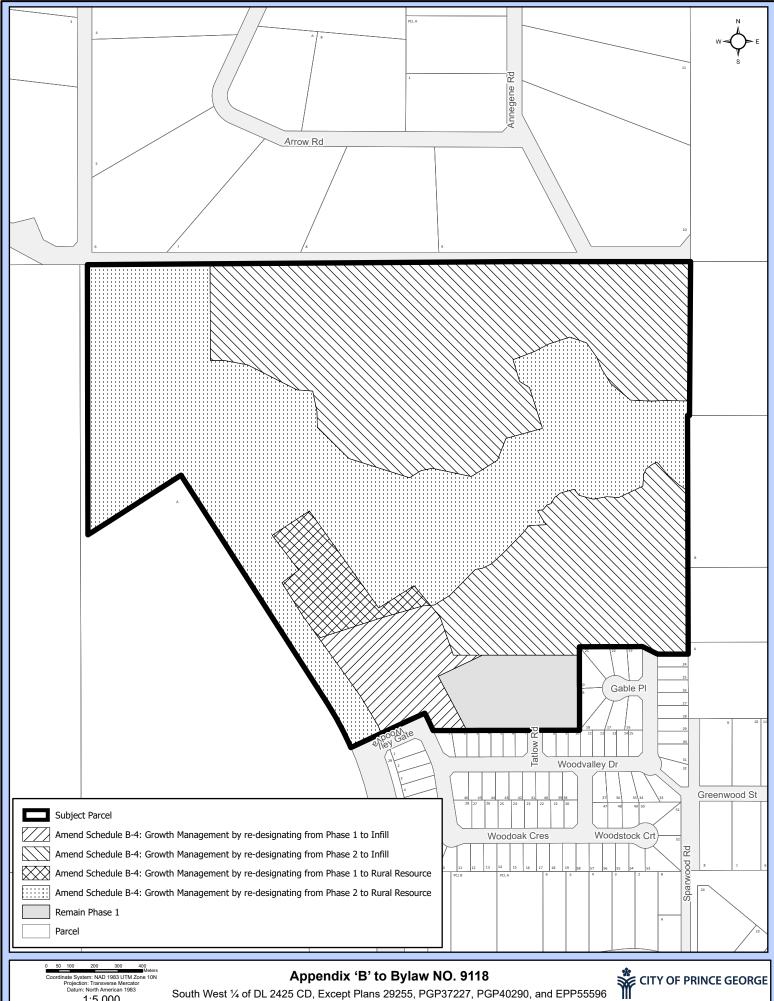

AND WHEREAS Council has deemed it desirable that "City of Prince George Official Community Plan Bylaw No. 8383, 2011" "Schedule B-4: Growth Management", be amended by re-designating certain properties from Phase 1 to Infill; Phase 2 to Infill; Phase 1 to Rural Resource; and Phase 2 to Rural Resource, as shown on Appendix "B" to Bylaw No. 9118, 2020;

- 1. That "City of Prince George Official Community Plan Bylaw No. 8383, 2011", be amended as follows:
  - 1.1 That "Map 4" be amended to include the Woodlands Neighbourhood Plan, legally described as The South West ¼ of District Lot 2425, Cariboo District, Except Plans 29255, PGP37227, PGP40290 and EPP55596 on the area as shown on Appendix "A" attached to and forming part of this Bylaw.
  - 1.2 That "Schedule B-4: Growth Management", be amended by re-designating certain portions of The South West ¼ of District Lot 2425, Cariboo District, Except Plans 29255, PGP37227, PGP40290 and EPP55596 from Phase 1 and Phase 2 to Rural Resource and Infill, as shown on Appendix "B" attached to and forming part of this Bylaw.
  - 1.3 That "Schedule B-6: Future Land Use", be amended by re-designating certain portions of The South West ¼ of District Lot 2425, Cariboo District, Except Plans 29255, PGP37227, PGP40290 and EPP55596 from Neighbourhood Residential and Parks &