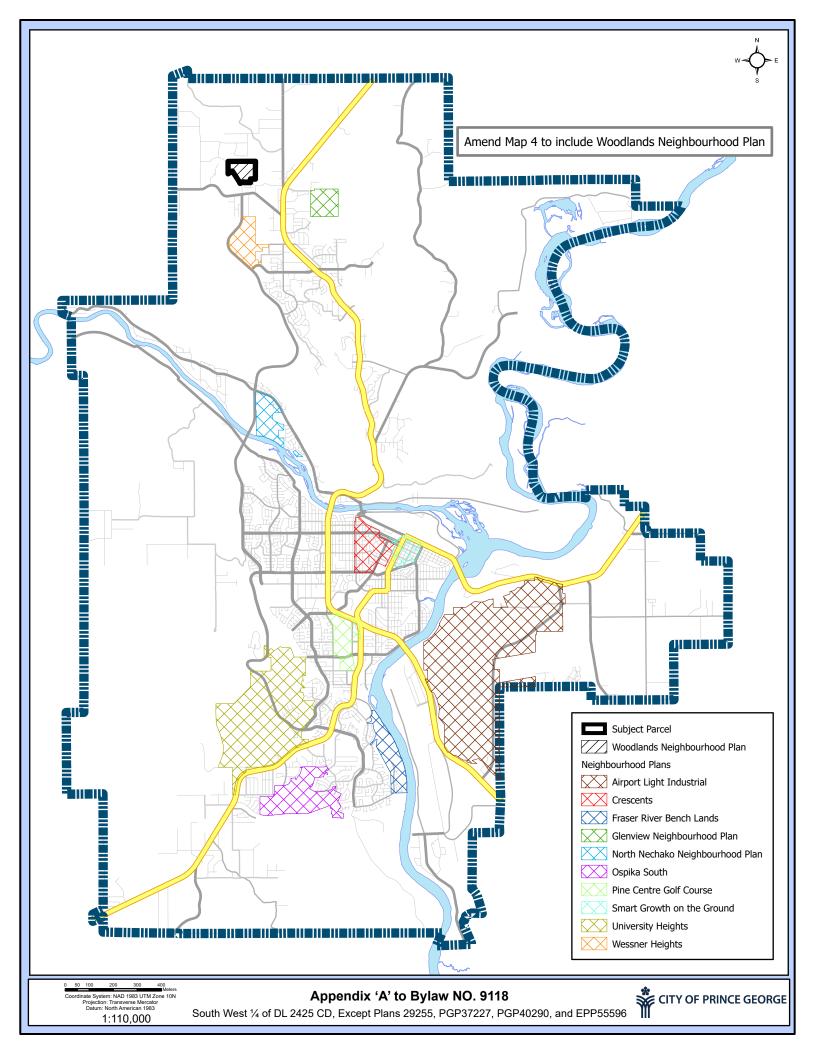

AND WHEREAS Council has deemed it desirable that "City of Prince George Official Community Plan Bylaw No. 8383, 2011" "Map 4", be amended by adding "Woodlands Neighbourhood Plan", as shown on Appendix "A" to Bylaw No. 9118, 2020;

- 1. That "City of Prince George Official Community Plan Bylaw No. 8383, 2011", be amended as follows:
  - 1.1 That "Map 4" be amended to include the Woodlands Neighbourhood Plan, legally described as The South West ¼ of District Lot 2425, Cariboo District, Except Plans 29255, PGP37227, PGP40290 and EPP55596 on the area as shown on Appendix "A" attached to and forming part of this Bylaw.
  - 1.2 That "Schedule B-4: Growth Management", be amended by re-designating certain portions of The South West ¼ of District Lot 2425, Cariboo District, Except Plans 29255, PGP37227, PGP40290 and EPP55596 from Phase 1 and Phase 2 to Rural Resource and Infill, as shown on Appendix "B" attached to and forming part of this Bylaw.
  - 1.3 That "Schedule B-6: Future Land Use", be amended by re-designating certain portions of The South West ¼ of District Lot 2425, Cariboo District, Except Plans 29255, PGP37227, PGP40290 and EPP55596 from Neighbourhood Residential and Parks &