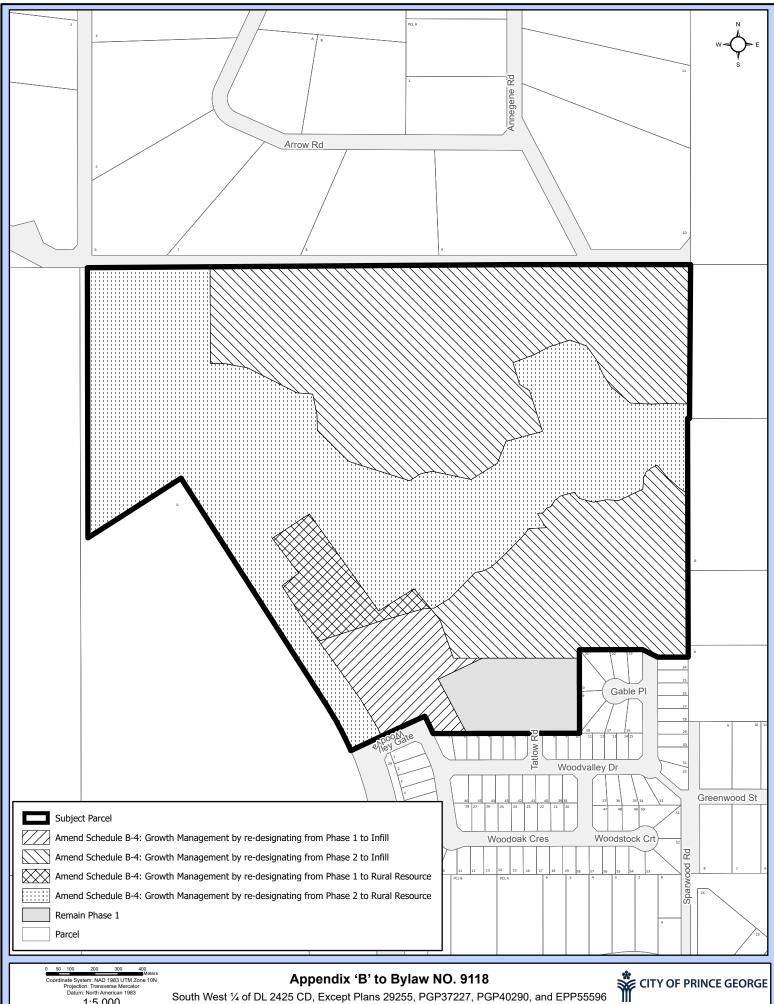

AND WHEREAS Council has deemed it desirable that "City of Prince George Official Community Plan Bylaw No. 8383, 2011" "Schedule B-4: Growth Management", be amended by re-designating certain properties from Phase 1 to Infill; Phase 2 to Infill; Phase 1 to Rural Resource; and Phase 2 to Rural Resource, as shown on Appendix "B" to Bylaw No. 9118, 2020;

- 1. That "City of Prince George Official Community Plan Bylaw No. 8383, 2011", be amended as follows:
  - 1.1 That "Map 4" be amended to include the Woodlands Neighbourhood Plan, legally described as The South West ¼ of District Lot 2425, Cariboo District, Except Plans 29255, PGP37227, PGP40290 and EPP55596 on the area as shown on Appendix "A" attached to and forming part of this Bylaw.
  - 1.2 That "Schedule B-4: Growth Management", be amended by re-designating certain portions of The South West ¼ of District Lot 2425, Cariboo District, Except Plans 29255, PGP37227, PGP40290 and EPP55596 from Phase 1 and Phase 2 to Rural Resource and Infill, as shown on Appendix "B" attached to and forming part of this Bylaw.
  - 1.3 That "Schedule B-6: Future Land Use", be amended by re-designating certain portions of The South West ¼ of District Lot 2425, Cariboo District, Except Plans 29255, PGP37227, PGP40290 and EPP55596 from Neighbourhood Residential and Parks &