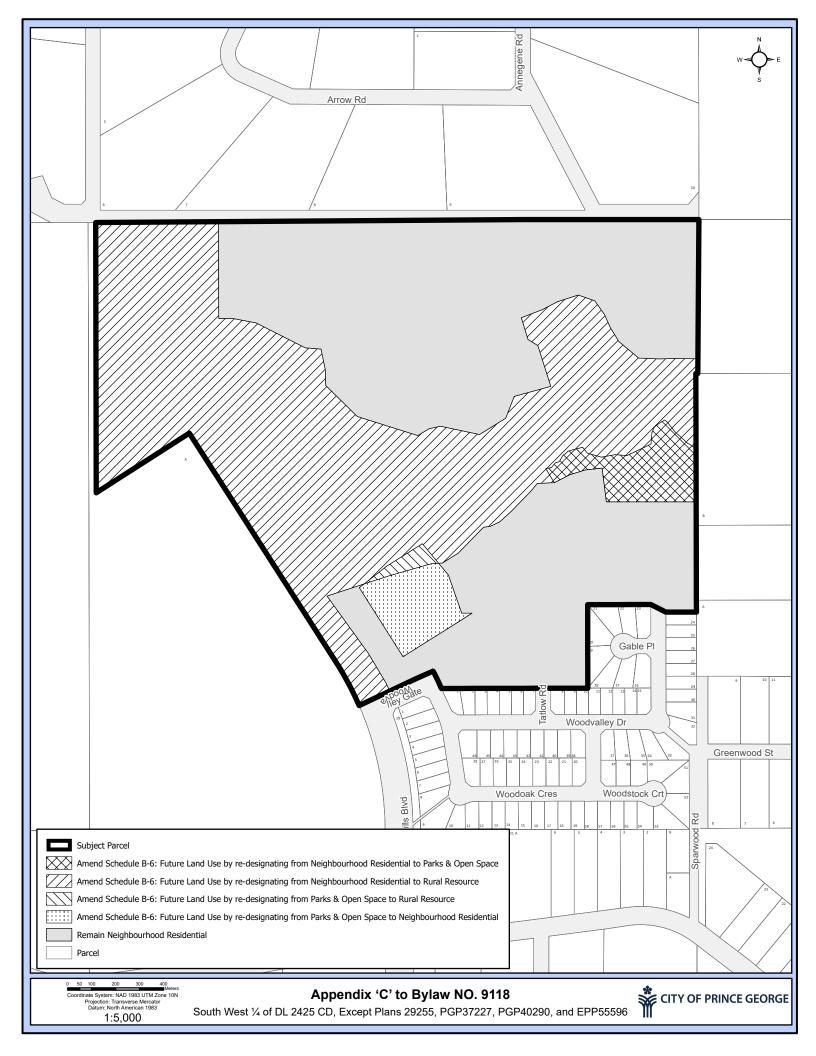

**AND WHEREAS** Council has deemed it desirable that "Schedule B-6: Future Land Use" of "City of Prince George Official Community Plan Bylaw No. 8383, 2011" be amended by re-designating from Neighbourhood Residential and Parks & Open Space to Neighbourhood Residential, Parks & Open Space and Rural Resource, as shown on Appendix "C" to Bylaw No. 9118, 2020;

- 1. That "City of Prince George Official Community Plan Bylaw No. 8383, 2011", be amended as follows:
  - 1.1 That "Map 4" be amended to include the Woodlands Neighbourhood Plan, legally described as The South West ¼ of District Lot 2425, Cariboo District, Except Plans 29255, PGP37227, PGP40290 and EPP55596 on the area as shown on Appendix "A" attached to and forming part of this Bylaw.
  - 1.2 That "Schedule B-4: Growth Management", be amended by re-designating certain portions of The South West ¼ of District Lot 2425, Cariboo District, Except Plans 29255, PGP37227, PGP40290 and EPP55596 from Phase 1 and Phase 2 to Rural Resource and Infill, as shown on Appendix "B" attached to and forming part of this Bylaw.
  - 1.3 That "Schedule B-6: Future Land Use", be amended by re-designating certain portions of The South West ¼ of District Lot 2425, Cariboo District, Except Plans 29255, PGP37227, PGP40290 and EPP55596 from Neighbourhood Residential and Parks &

Document Number: 545621

Open Space to Neighbourhood Residential, Parks & Open Space and Rural Resource, as shown on Appendix "C" attached to and forming part of this Bylaw.

2. This Bylaw may be cited for all purposes as "City of Prince George Official Community Plan Bylaw No. 8383, 2011, Amendment Bylaw No. 9118, 2020".