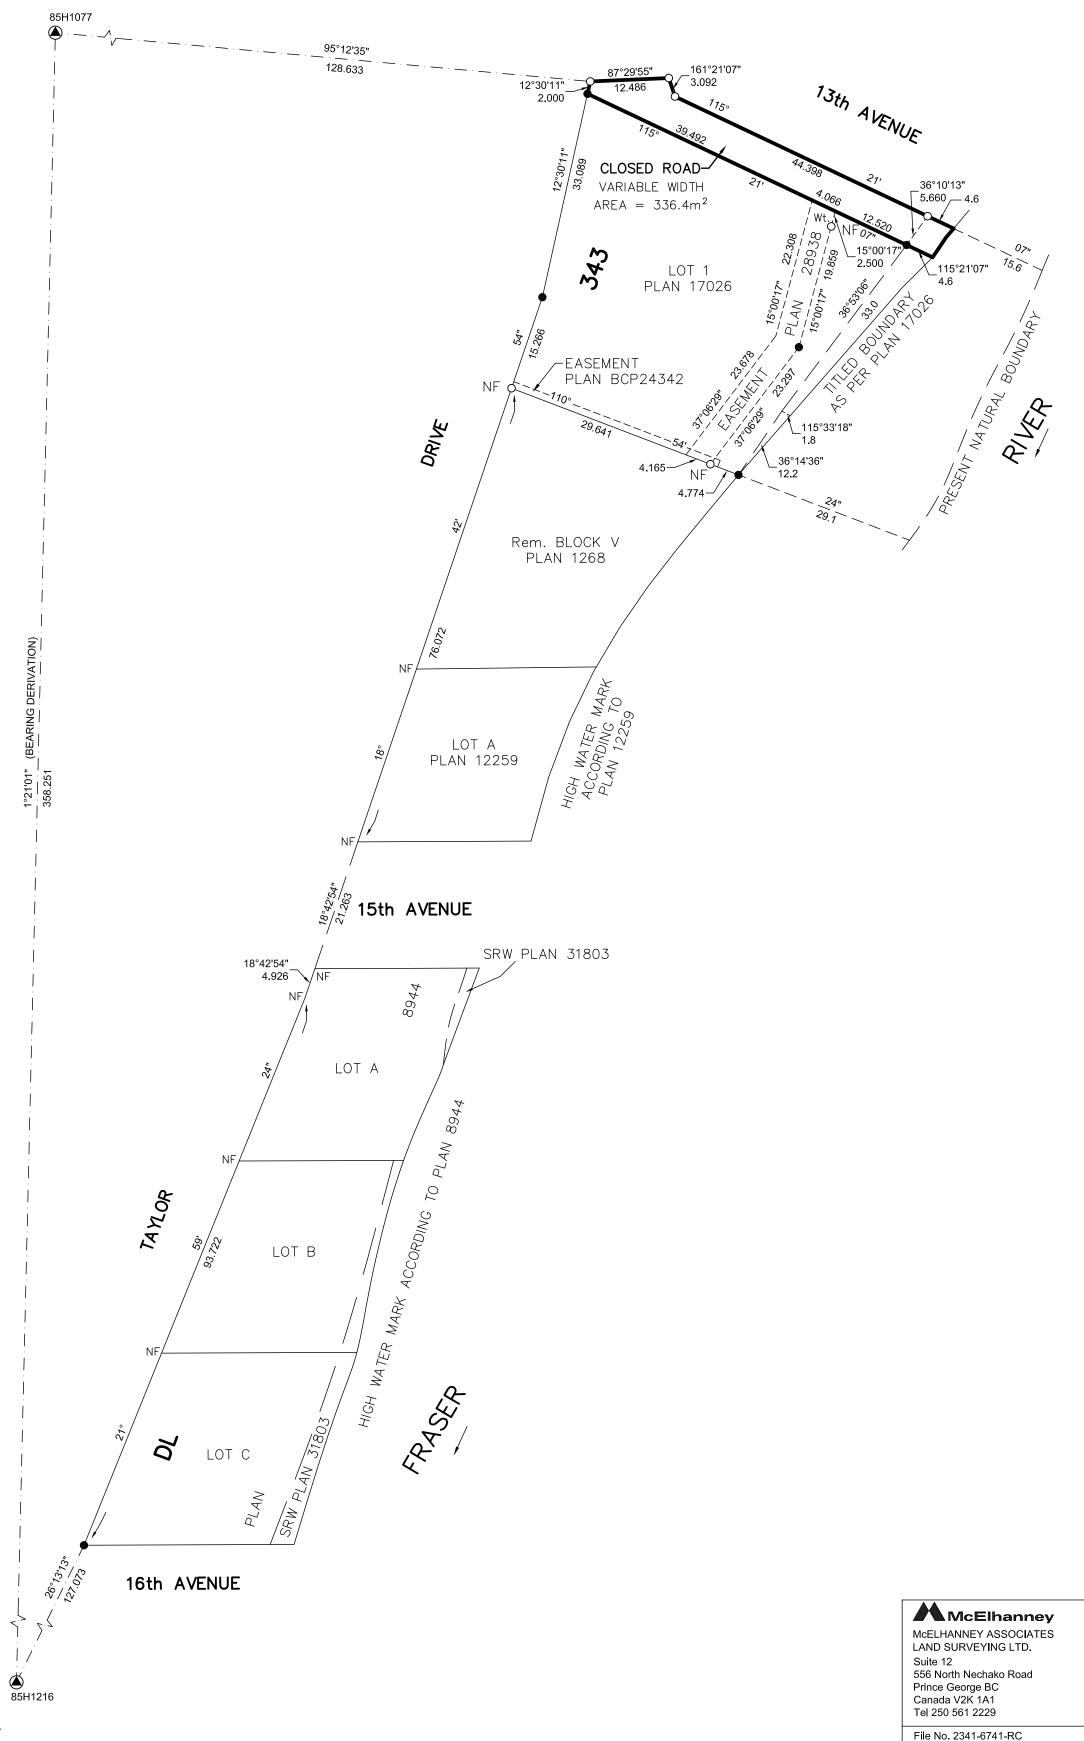

## REFERENCE PLAN TO ACCOMPANY BY-LAW No. 9117, 2020 (PRINCE GEORGE, BC), TO CLOSE PART OF ROAD DEDICATED ON PLAN 1268, ALL IN DISTRICT LOT 343, CARIBOO DISTRICT.

PURSUANT TO SECTION 120 OF THE LAND TITLE ACT AND SECTION 40 OF THE COMMUNITY CHARTER.

THIS PLAN LIES WITHIN INTEGRATED SURVEY AREA No. 39 PRINCE GEORGE, BC, NAD83 (CSRS) 4.0.0.BC.1

BCGS 93G.097

THE INTENDED PLOT SIZE OF THIS PLAN IS 432mm IN WIDTH BY 560mm IN HEIGHT (C SIZE) WHEN PLOTTED AT A SCALE OF 1:600.

ALL DISTANCES ARE IN METRES AND DECIMALS THEREOF.

GRID BEARINGS ARE DERIVED FROM OBSERVATIONS BETWEEN GEODETIC CONTROL MONUMENTS 85H1077 AND 85H1216.

THE UTM COORDINATES AND ESTIMATED ABSOLUTE ACCURACY ACHIEVED HAVE BEEN DERIVED FROM MASCOT PUBLISHED COORDINATES AND STANDARD DEVIATIONS FOR GEODETIC CONTROL MONUMENTS 85H1077 AND 85H1216.

THIS PLAN SHOWS HORIZONTAL GROUND-LEVEL DISTANCES UNLESS OTHERWISE SPECIFIED. TO COMPUTE GRID DISTANCES, MULTIPLY GROUND-LEVEL DISTANCES BY THE AVERAGE COMBINED FACTOR OF 0.9995159 WHICH HAS BEEN DERIVED FROM CONTROL MONUMENTS 85H1077 AND 85H1216.

## NOTE

THIS PLAN SHOWS ONE OR MORE WITNESS POSTS WHICH ARE NOT SET ON THE TRUE CORNER(S).

## **LEGEND**

SYMBOLS DESCRIPTION

FOUND PLACED

CONTROL MONUMENTO STANDARD IRON POST

EAA ESTIMATED ABSOLUTE ACCURACY

Wt. WITNESS

NF NOT FOUND

| GEOREFERENCING POSITIONS<br>UTM COORDINATES, ZONE 10,<br>NAD 83 (CSRS), 4.0.0.BC.1 |            |           |      |
|------------------------------------------------------------------------------------|------------|-----------|------|
| STATION                                                                            | NORTHING   | EASTING   | EAA  |
| 85H1077                                                                            | 5973738.90 | 517774.61 | 0.10 |

85H1216 | 5973380.92 | 517766.17 |

**PLAN EPP101302** 

THE FIELD SURVEY REPRESENTED BY THIS PLAN WAS COMPLETED ON THE 17th DAY OF MARCH, 2020

THOMAS DUNKLEY, BCLS 1002

THIS PLAN LIES WITHIN THE REGIONAL DISTRICT OF FRASER-FORT GEORGE.