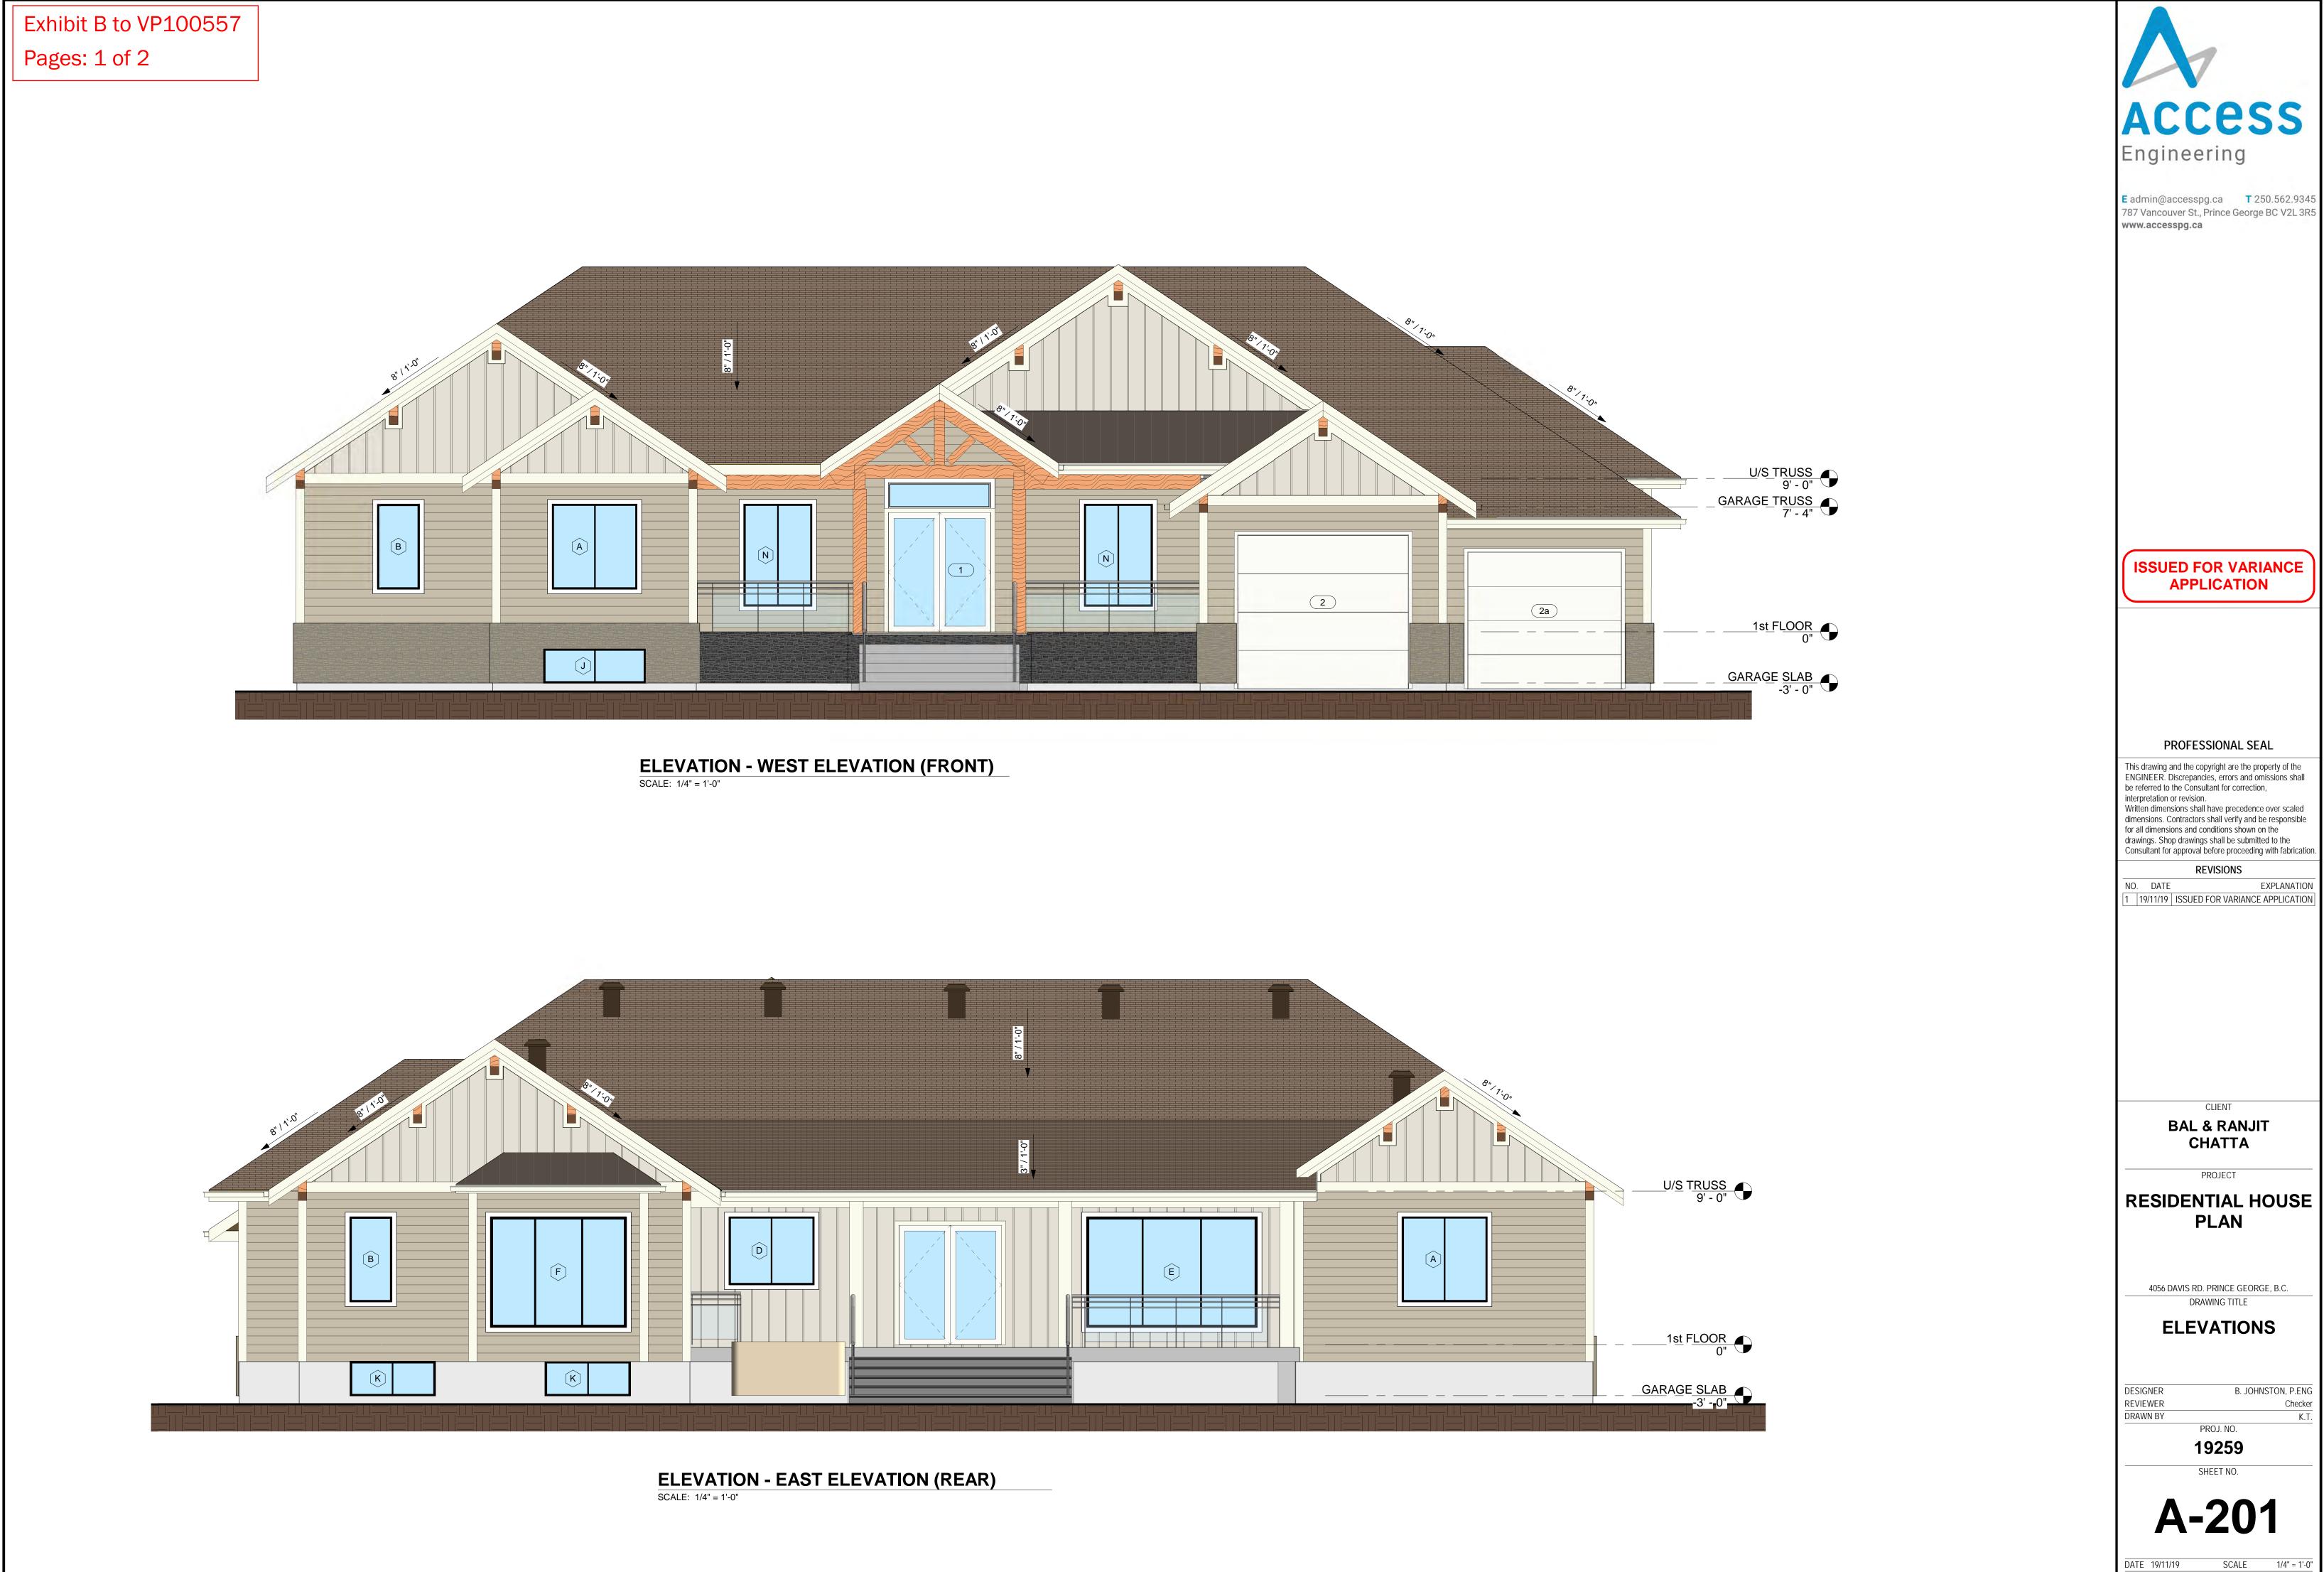

## ELEVATION - SOUTH ELEVATION (RIGHT SIDE) SCALE: 1/4" = 1'-0"

PLAN - NORTH ELEVATION (LEFT SIDE) SCALE: 1/4" = 1'-0"

| Access<br>Access<br>Engineering<br>Eadmin@accesspg.ca T250.562.9345<br>787 Vancouver St., Prince George BC V2L 3R5<br>www.accesspg.ca                                                                                                                                                                                                                                                                                                                                                                                                                                            |
|----------------------------------------------------------------------------------------------------------------------------------------------------------------------------------------------------------------------------------------------------------------------------------------------------------------------------------------------------------------------------------------------------------------------------------------------------------------------------------------------------------------------------------------------------------------------------------|
| ISSUED FOR VARIANCE<br>APPLICATION                                                                                                                                                                                                                                                                                                                                                                                                                                                                                                                                               |
| <b>PROFESSIONAL SEAL</b> This drawing and the copyright are the property of the ENGINEER. Discrepancies, errors and omissions shall be referred to the Consultant for correction, interpretation or revision.   Written dimensions shall have precedence over scaled dimensions. Contractors shall verify and be responsible for all dimensions and conditions shown on the drawings. Shop drawings shall be submitted to the Consultant for approval before proceeding with fabrication. <b>REVISIONS</b> NO. DATE   EXPLANATION   1 19/11/19   ISSUED FOR VARIANCE APPLICATION |
| CLIENT<br>BAL & RANJIT<br>CHATTA<br>PROJECT<br>RESIDENTIAL HOUSE<br>PLAN                                                                                                                                                                                                                                                                                                                                                                                                                                                                                                         |
| 4056 DAVIS RD. PRINCE GEORGE, B.C.<br>DRAWING TITLE<br>ELEVATIONS<br>DESIGNER B. JOHNSTON, P.ENG<br>REVIEWER Checker<br>DRAWN BY K.T.<br>PROJ. NO.<br>19259<br>SHEET NO.                                                                                                                                                                                                                                                                                                                                                                                                         |
| DATE 19/11/19 SCALE 1/4" = 1'-0"                                                                                                                                                                                                                                                                                                                                                                                                                                                                                                                                                 |