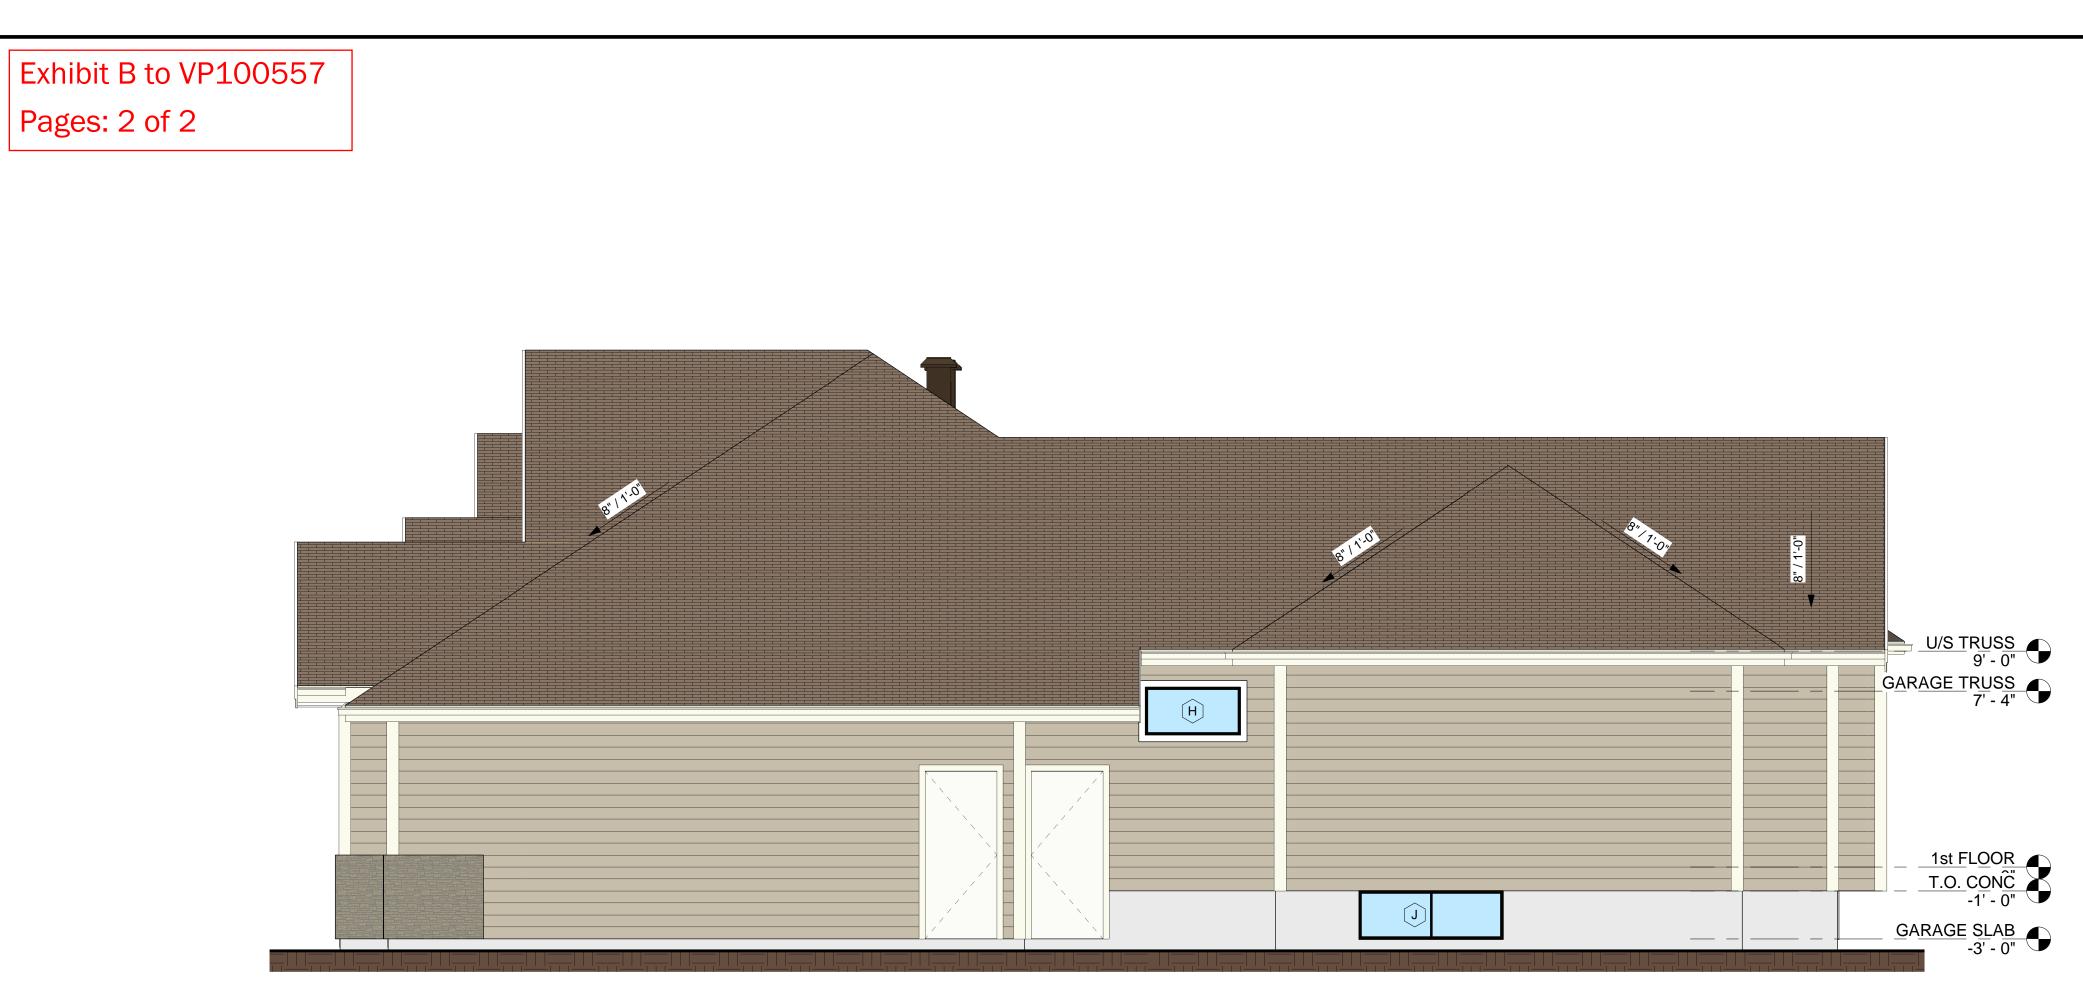

## ELEVATION - SOUTH ELEVATION (RIGHT SIDE) SCALE: 1/4" = 1'-0"

PLAN - NORTH ELEVATION (LEFT SIDE) SCALE: 1/4" = 1'-0"

| Access<br>Access<br>Engineering<br>Eadmin@accesspg.ca T250.562.9345<br>787 Vancouver St., Prince George BC V2L 3R5<br>www.accesspg.ca                                                                                                                                                                                                                                                                                                                                                                                                                                            |
|----------------------------------------------------------------------------------------------------------------------------------------------------------------------------------------------------------------------------------------------------------------------------------------------------------------------------------------------------------------------------------------------------------------------------------------------------------------------------------------------------------------------------------------------------------------------------------|
| ISSUED FOR VARIANCE<br>APPLICATION                                                                                                                                                                                                                                                                                                                                                                                                                                                                                                                                               |
| <b>PROFESSIONAL SEAL</b> This drawing and the copyright are the property of the ENGINEER. Discrepancies, errors and omissions shall be referred to the Consultant for correction, interpretation or revision.   Written dimensions shall have precedence over scaled dimensions. Contractors shall verify and be responsible for all dimensions and conditions shown on the drawings. Shop drawings shall be submitted to the Consultant for approval before proceeding with fabrication. <b>REVISIONS</b> NO. DATE   EXPLANATION   1 19/11/19   ISSUED FOR VARIANCE APPLICATION |
| CLIENT<br>BAL & RANJIT<br>CHATTA<br>PROJECT<br>RESIDENTIAL HOUSE<br>PLAN                                                                                                                                                                                                                                                                                                                                                                                                                                                                                                         |
| 4056 DAVIS RD. PRINCE GEORGE, B.C.<br>DRAWING TITLE<br>ELEVATIONS<br>DESIGNER B. JOHNSTON, P.ENG<br>REVIEWER Checker<br>DRAWN BY K.T.<br>PROJ. NO.<br>19259<br>SHEET NO.                                                                                                                                                                                                                                                                                                                                                                                                         |
| DATE 19/11/19 SCALE 1/4" = 1'-0"                                                                                                                                                                                                                                                                                                                                                                                                                                                                                                                                                 |