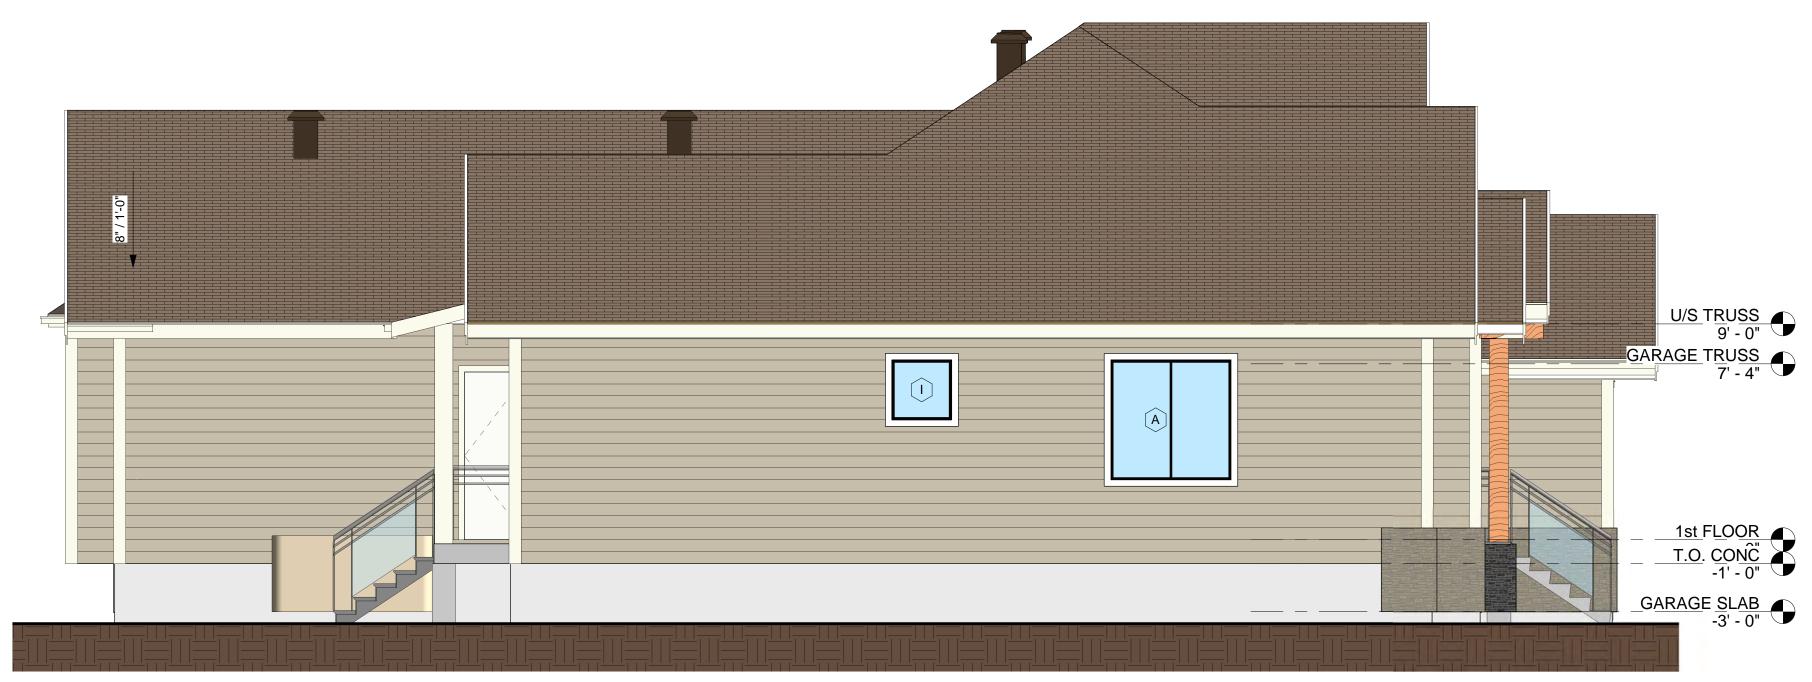

## ELEVATION - SOUTH ELEVATION (RIGHT SIDE) SCALE: 1/4" = 1'-0"

PLAN - NORTH ELEVATION (LEFT SIDE) SCALE: 1/4" = 1'-0"

| Access<br>Access<br>Engineering<br>Eadmin@accesspg.ca T250.562.9345<br>787 Vancouver St., Prince George BC V2L 3R5<br>www.accesspg.ca                                                                                                                                                                                                                                                                                                                                                                                                                                            |
|----------------------------------------------------------------------------------------------------------------------------------------------------------------------------------------------------------------------------------------------------------------------------------------------------------------------------------------------------------------------------------------------------------------------------------------------------------------------------------------------------------------------------------------------------------------------------------|
| ISSUED FOR VARIANCE<br>APPLICATION                                                                                                                                                                                                                                                                                                                                                                                                                                                                                                                                               |
| <b>PROFESSIONAL SEAL</b> This drawing and the copyright are the property of the ENGINEER. Discrepancies, errors and omissions shall be referred to the Consultant for correction, interpretation or revision.   Written dimensions shall have precedence over scaled dimensions. Contractors shall verify and be responsible for all dimensions and conditions shown on the drawings. Shop drawings shall be submitted to the Consultant for approval before proceeding with fabrication. <b>REVISIONS</b> NO. DATE   EXPLANATION   1 19/11/19   ISSUED FOR VARIANCE APPLICATION |
| CLIENT<br>BAL & RANJIT<br>CHATTA<br>PROJECT<br>RESIDENTIAL HOUSE<br>PLAN                                                                                                                                                                                                                                                                                                                                                                                                                                                                                                         |
| 4056 DAVIS RD. PRINCE GEORGE, B.C.<br>DRAWING TITLE<br>ELEVATIONS<br>DESIGNER B. JOHNSTON, P.ENG<br>REVIEWER Checker<br>DRAWN BY K.T.<br>PROJ. NO.<br>19259<br>SHEET NO.                                                                                                                                                                                                                                                                                                                                                                                                         |
| DATE 19/11/19 SCALE 1/4" = 1'-0"                                                                                                                                                                                                                                                                                                                                                                                                                                                                                                                                                 |