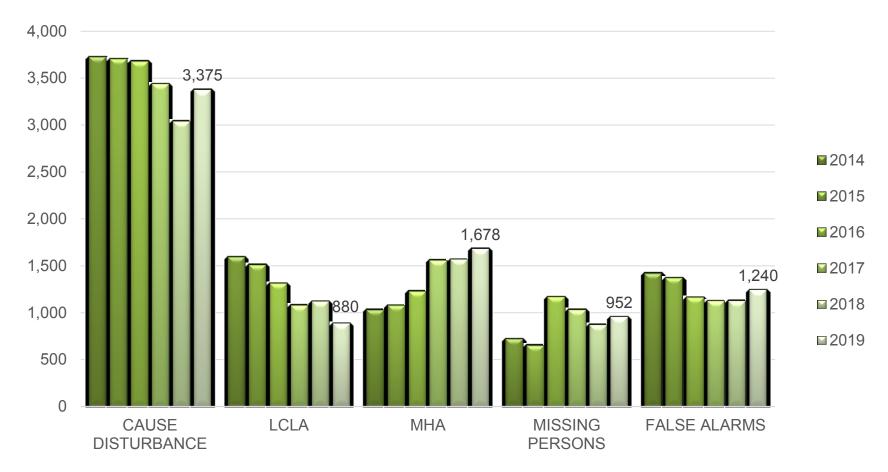

#### 2014-2019 FILE COUNT

Royal Canadian Gendarmerie royale Mounted Police du Canada