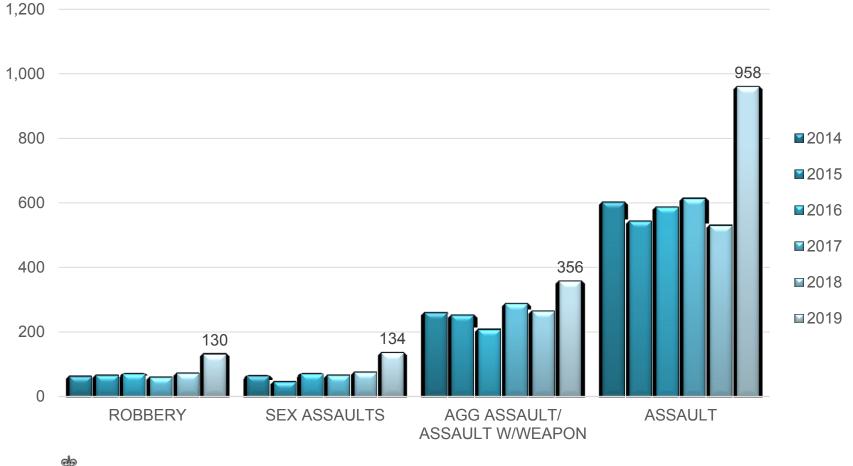

### TOP 8 OFFENCES - DOWNTOWN PG 2014-2019

Canada

Royal Canadian Gendarmerie royale Mounted Police du Canada

\*FILES INCLUDES FOUNDED, UNFOUNDED AND UNSUBSTANTIATED (ALL CALLS). DOES NOT INCLUDE FILES AT THE DETACHMENT OR AT THE COURTHOUSE