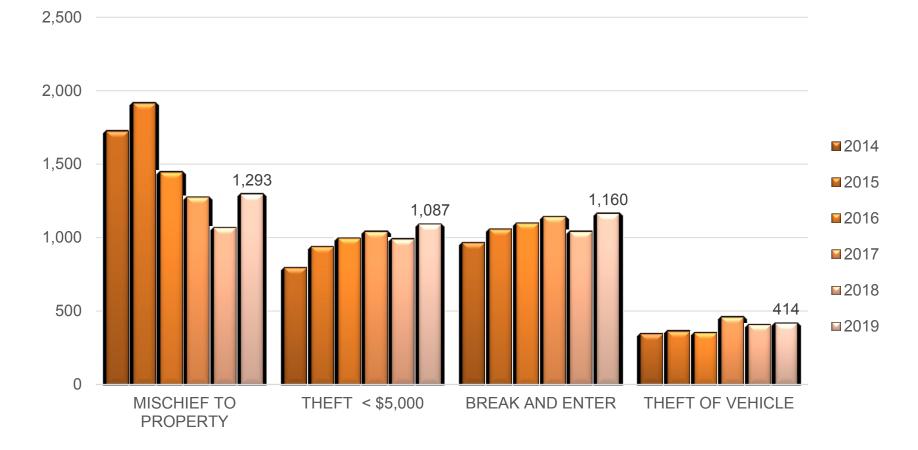

# YEAR IN REVIEW 2019

Presented by: Supt Shaun Wright Date: March 9, 2020



Royal Canadian Gendarmerie royale Mounted Police du Canada

#### 2014-2019 FILE COUNT





Royal Canadian Gendarmerie royale Mounted Police du Canada

#### 2014-2019 PRISONER COUNT





Royal Canadian Gendarmerie royale Mounted Police du Canada

#### **CHARGES FORWARDED TO CROWN**



#### **PERSONS OFFENCES**





#### **PERSONS OFFENCES** (INCLUDES UNFOUNDED)







#### **PROPERTY OFFENCES**







#### **PROPERTY OFFENCES** (INCLUDES UNFOUNDED)







#### HOT SPOTS / PROPERTY CRIME TOP FILES BY LOCATION

| 2018<br>Ranking | Place Name                         | 2018<br>File Count | 2019<br>File Count | Change | % Change |
|-----------------|------------------------------------|--------------------|--------------------|--------|----------|
| 1               | Parkwood Place                     | 681                | 777                | 96     | 14%      |
| 2               | UHNBC                              | 585                | 652                | 67     | 11%      |
| 3               | 7-Eleven / Esso                    | 461                | 528                | 67     | 15%      |
| 4               | Pine Center Mall                   | 428                | 468                | 40     | 9%       |
| 5               | Super