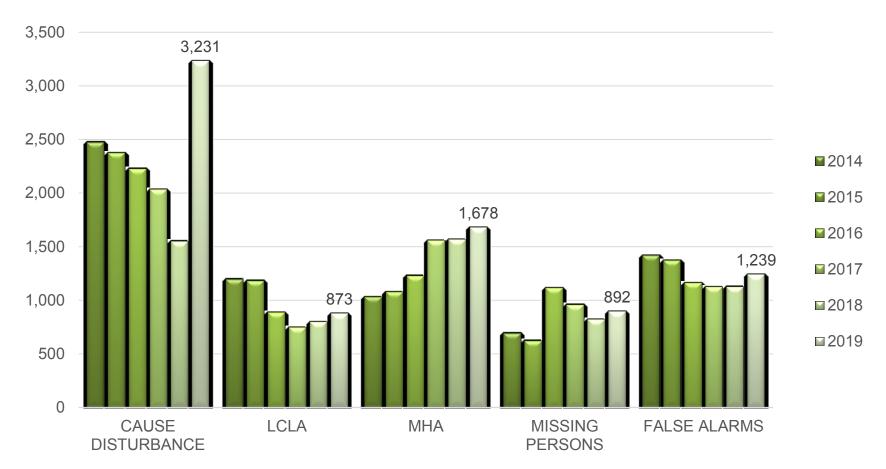

| 428                | 468                | 40     | 9%       |
| 5               | Superstore                         | 387                | 330                | -57    | -15%     |
| 6               | ASAP                               | 309                | 298                | -11    | -4%      |
| 7               | Value Village                      | 265                | 365                | 100    | 38%      |
| 8               | Alpine Village Strata (Upland)     | 253                | 272                | 19     | 8%       |
| 9               | St. Vincent De Paul                | 217                | 214                | -3     | -1%      |
| 10              | Alpine Village Strata (Strathcona) | 184                | 199                | 15     | 8%       |













#### OTHER FILES (INCLUDED UNFOUNDED)













- PATROL MEMBERS
- **PROJECTS**





#### **DOWNTOWN STATISTICS**

### TOP 8 OFFENCES - DOWNTOWN PG 2014-2019

Canada





Royal Canadian Gendarmerie royale Mounted Police du Canada

\*FILES INCLUDES FOUNDED, UNFOUNDED AND UNSUBSTANTIATED (ALL CALLS). DOES NOT INCLUDE FILES AT THE DETACHMENT OR AT THE COURTHOUSE



#### **DOWNTOWN STATISTICS**

## TOP 8 OFFENCES - BY LOCATION 2014-2019



□2014 □2015 □2016 □2017 □2018 □2019



Royal Canadian Gendarmerie royale Mounted Police du Canada

\*FILES INCLUDES FOUNDED, UNFOUNDED AND UNSUBSTANTIATED (ALL CALLS). DOES NOT INCLUDE FILES AT THE DETACHMENT OR AT THE COURTHOUSE









#### SAFE CITY ROADS PROGRAM

#### Final statistics for the 2019 Safe City Roads Program

- 1,156 tickets/charge