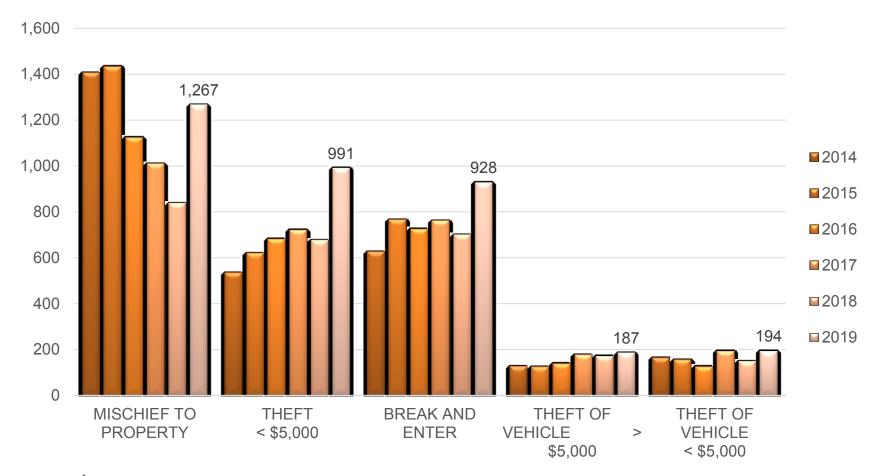

# YEAR IN REVIEW 2019

Presented by: Supt Shaun Wright Date: March 9, 2020



Royal Canadian Gendarmerie royale Mounted Police du Canada

#### 2014-2019 FILE COUNT





Royal Canadian Gendarmerie royale Mounted Police du Canada

#### 2014-2019 PRISONER COUNT





Royal Canadian Gendarmerie royale Mounted Police du Canada

#### **CHARGES FORWARDED TO CROWN**



#### **PERSONS OFFENCES**





#### **PERSONS OFFENCES** (INCLUDES UNFOUNDED)







#### **PROPERTY OFFENCES**







#### **PROPERTY OFFENCES** (INCLUDES UNFOUNDED)







#### HOT SPOTS / PROPERTY CRIME TOP FILES BY LOCATION

| 2018<br>Ranking | Place Name                         | 2018<br>File Count | 2019<br>File Count | Change | % Change |
|-----------------|------------------------------------|--------------------|--------------------|--------|----------|
| 1               | Parkwood Place                     | 681                | 777                | 96     | 14%      |
| 2               | UHNBC                              | 585                | 652                | 67     | 11%      |
| 3               | 7-Eleven / Esso                    | 461                | 528                | 67     | 15%      |
| 4               | Pine Center Mall                   | 428                | 468