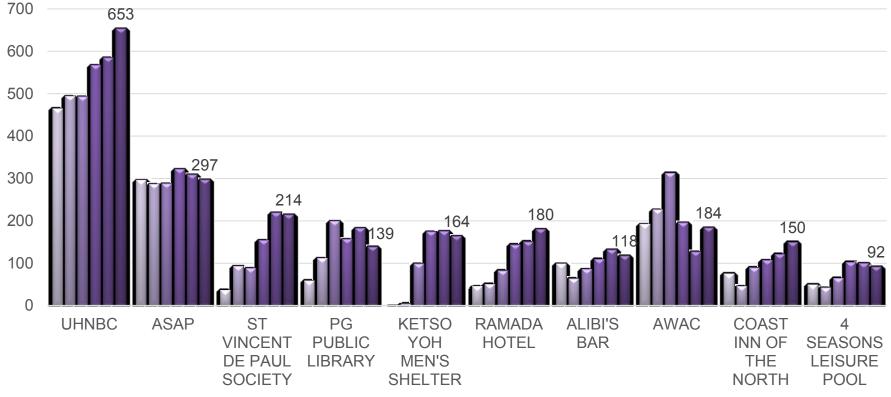

#### **DOWNTOWN STATISTICS**

## TOP 8 OFFENCES - BY LOCATION 2014-2019

□2014 □2015 □2016 □2017 □2018 □2019

Royal Canadian Gendarmerie royale Mounted Police du Canada

\*FILES INCLUDES FOUNDED, UNFOUNDED AND UNSUBSTANTIATED (ALL CALLS). DOES NOT INCLUDE FILES AT THE DETACHMENT OR AT THE COURTHOUSE

#### HOT SPOTS / PROPERTY CRIME TOP FILES BY LOCATION

| 2018<br>Ranking | Place Name                         | 2018<br>File Count | 2019<br>File Count | Change | % Change |
|-----------------|------------------------------------|--------------------|--------------------|--------|----------|
| 1               | Parkwood Place                     | 681                | 777                | 96     | 14%      |
| 2               | UHNBC                              | 585                | 652                | 67     | 11%      |
| 3               | 7-Eleven / Esso                    | 461                | 528                | 67     | 15%      |
| 4               | Pine Center Mall                   | 428                | 468                | 40     | 9%       |
| 5               | Superstore                         | 387                | 330                | -57    | -15%     |
| 6               | ASAP                               | 309                | 298                | -11    | -4%      |
| 7               | Value Village                      | 265                | 365                | 100    | 38%      |
| 8               | Alpine Village Strata (Upland)     | 253                | 272                | 19     | 8%       |
| 9               | St. Vincent De Paul                | 217                | 214                | -3     | -1%      |
| 10              | Alpine Village Strata (Strathcona) | 184                | 199                | 15     | 8%       |