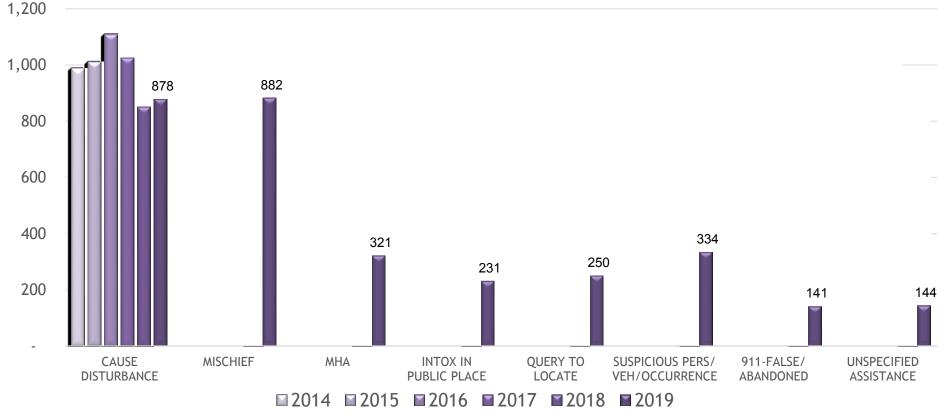

#### **DOWNTOWN STATISTICS**

### TOP 8 OFFENCES - DOWNTOWN PG 2014-2019

Canada

Royal Canadian Gendarmerie royale Mounted Police du Canada

\*FILES INCLUDES FOUNDED, UNFOUNDED AND UNSUBSTANTIATED (ALL CALLS). DOES NOT INCLUDE FILES AT THE DETACHMENT OR AT THE COURTHOUSE