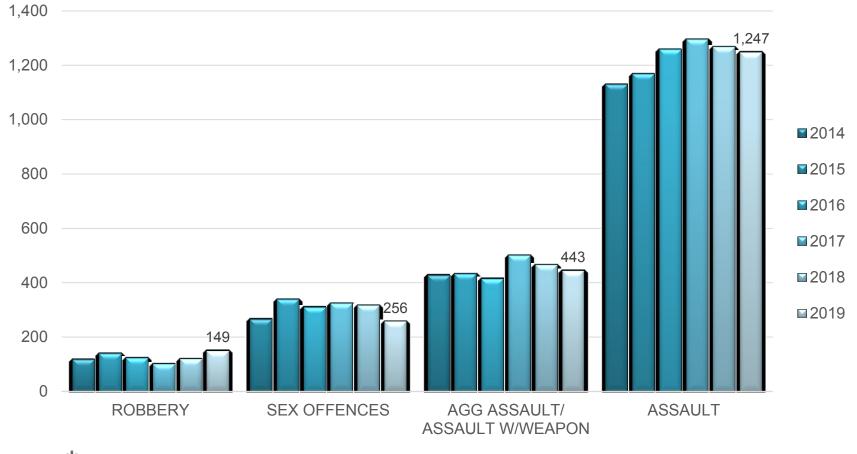

# YEAR IN REVIEW 2019

Presented by: Supt Shaun Wright Date: March 9, 2020



Royal Canadian Gendarmerie royale Mounted Police du Canada

#### 2014-2019 FILE COUNT





Royal Canadian Gendarmerie royale Mounted Police du Canada

#### 2014-2019 PRISONER COUNT





Royal Canadian Gendarmerie royale Mounted Police du Canada

#### **CHARGES FORWARDED TO CROWN**



#### **PERSONS OFFENCES**





#### **PERSONS OFFENCES** (INCLUDES UNFOUNDED)







#### **PROPERTY OFFENCES**







#### **PROPERTY OFFENCES** (INCLUDES UNFOUNDED)







#### HOT SPOTS / PROPERTY CRIME TOP FILES BY LOCATION

| 2018<br>Ranking | Place Name                         | 2018<br>File Count | 2019<br>File Count | Change | % Change |
|-----------------|------------------------------------|--------------------|--------------------|--------|----------|
| 1               | Parkwood Place                     | 681                | 777                | 96     | 14%      |
| 2               | UHNBC                              | 585                | 652                | 67     | 11%      |
| 3               | 7-Eleven / Esso                    | 461                | 528                | 67     | 15%      |
| 4               | Pine Center Mall