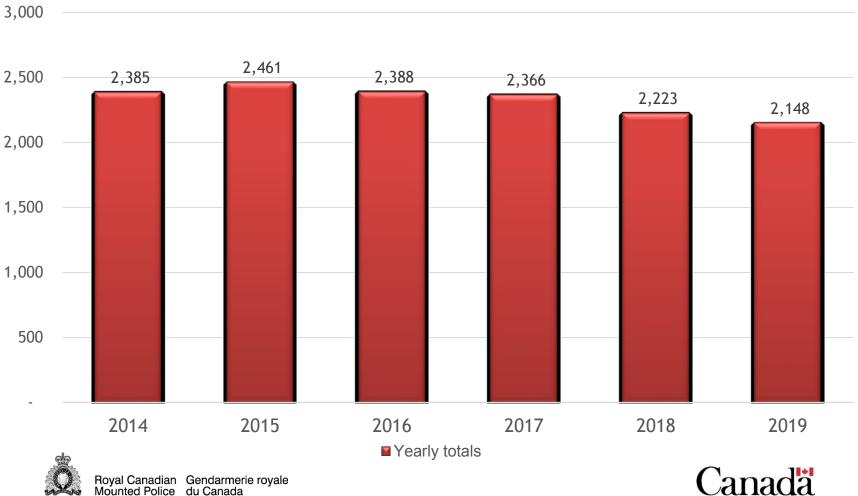

# YEAR IN REVIEW 2019

Presented by: Supt Shaun Wright Date: March 9, 2020



Royal Canadian Gendarmerie royale Mounted Police du Canada

#### 2014-2019 FILE COUNT





Royal Canadian Gendarmerie royale Mounted Police du Canada

#### 2014-2019 PRISONER COUNT





Royal Canadian Gendarmerie royale Mounted Police du Canada

#### **CHARGES FORWARDED TO CROWN**



#### **PERSONS OFFENCES**





#### **PERSONS OFFENCES** (INCLUDES UNFOUNDED)







#### **PROPERTY OFFENCES**







#### **PROPERTY OFFENCES** (INCLUDES UNFOUNDED)







#### HOT SPOTS / PROPERTY CRIME TOP FILES BY LOCATION

| 2018<br>Ranking | Place Name                         | 2018<br>File Count | 2019<br>File Count | Change | % Change |
|-----------------|------------------------------------|--------------------|--------------------|--------|----------|
| 1               | Parkwood Place                     | 681                | 777                | 96     | 14%      |
| 2               | UHNBC                              | 585                | 652                | 67     | 11%      |
| 3               | 7-Eleven / Esso                    | 461                | 528