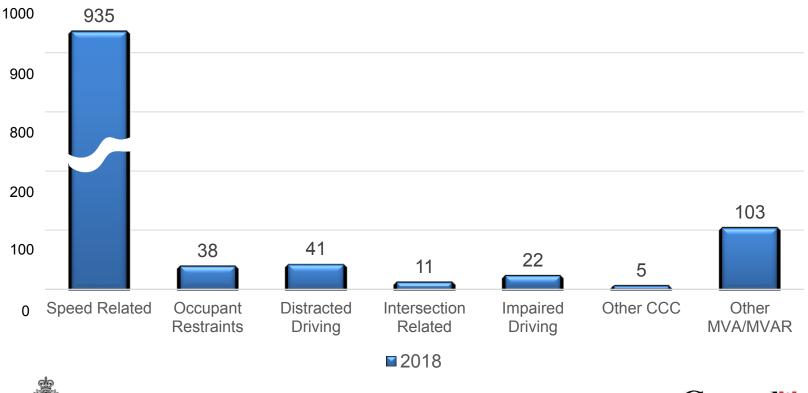

#### SAFE CITY ROADS PROGRAM

#### Final statistics for the 2019 Safe City Roads Program

- 1,156 tickets/charges issued
  - \$216,258 in fine revenue
- 610 hours used Approximately \$51,850 in wages
  - \$4.17 generated for every \$1 invested
- 935 speeding tickets, including 108 inside school zones

## SAFE CITY ROADS PROGRAM 2019