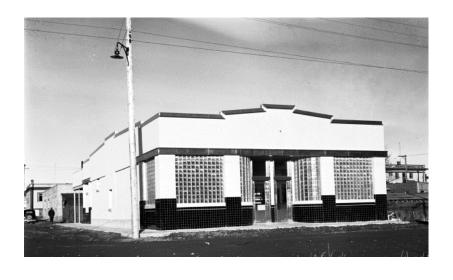

#### **Buchan House – 2755 Hammond Avenue**

- Constructed in 1959
- Architect: Trelle A. Morrow