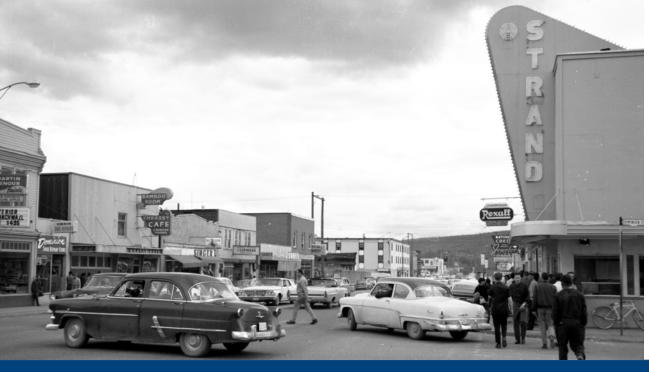

# 2019 Additions to the Heritage Register

## Heritage Commission

- Commission members are appointed by Council
- 9 volunteer members that meet monthly
- Responsibilities include:
  - Researching heritage sites
  - Reporting to Council on sites with heritage significance
  - Public education and awareness
  - Facilitating proper conservation, maintenance and restoration of heritage sites

## Proposed Addition

#### Nielsen House – 2280 McBride Crescent



- Constructed 1957
- Architect: Trelle A. Morrow



Photos Courtesy of Trelle Morrow, 2019

## Proposed Addition

#### **Buchan House – 2755 Hammond Avenue**



- Constructed in 1959
- Architect: Trelle A. Morrow



## Thank You