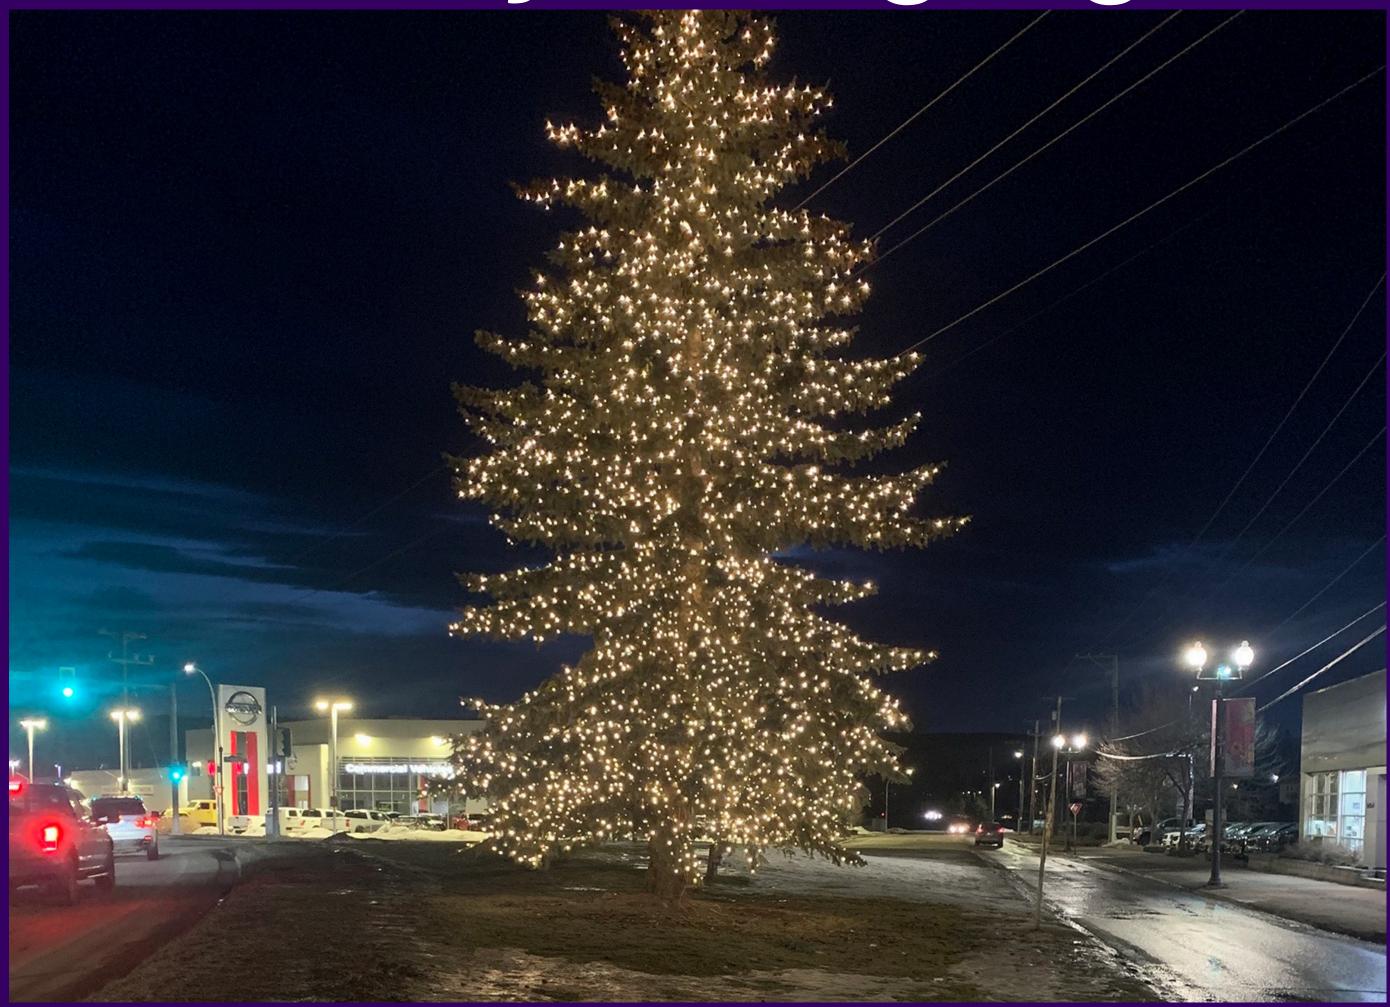

## 2024 Project Highlights

Installed seasonal lighting to 2 large trees.

One at each traffic island near the Commotion and Triumph sculptures.