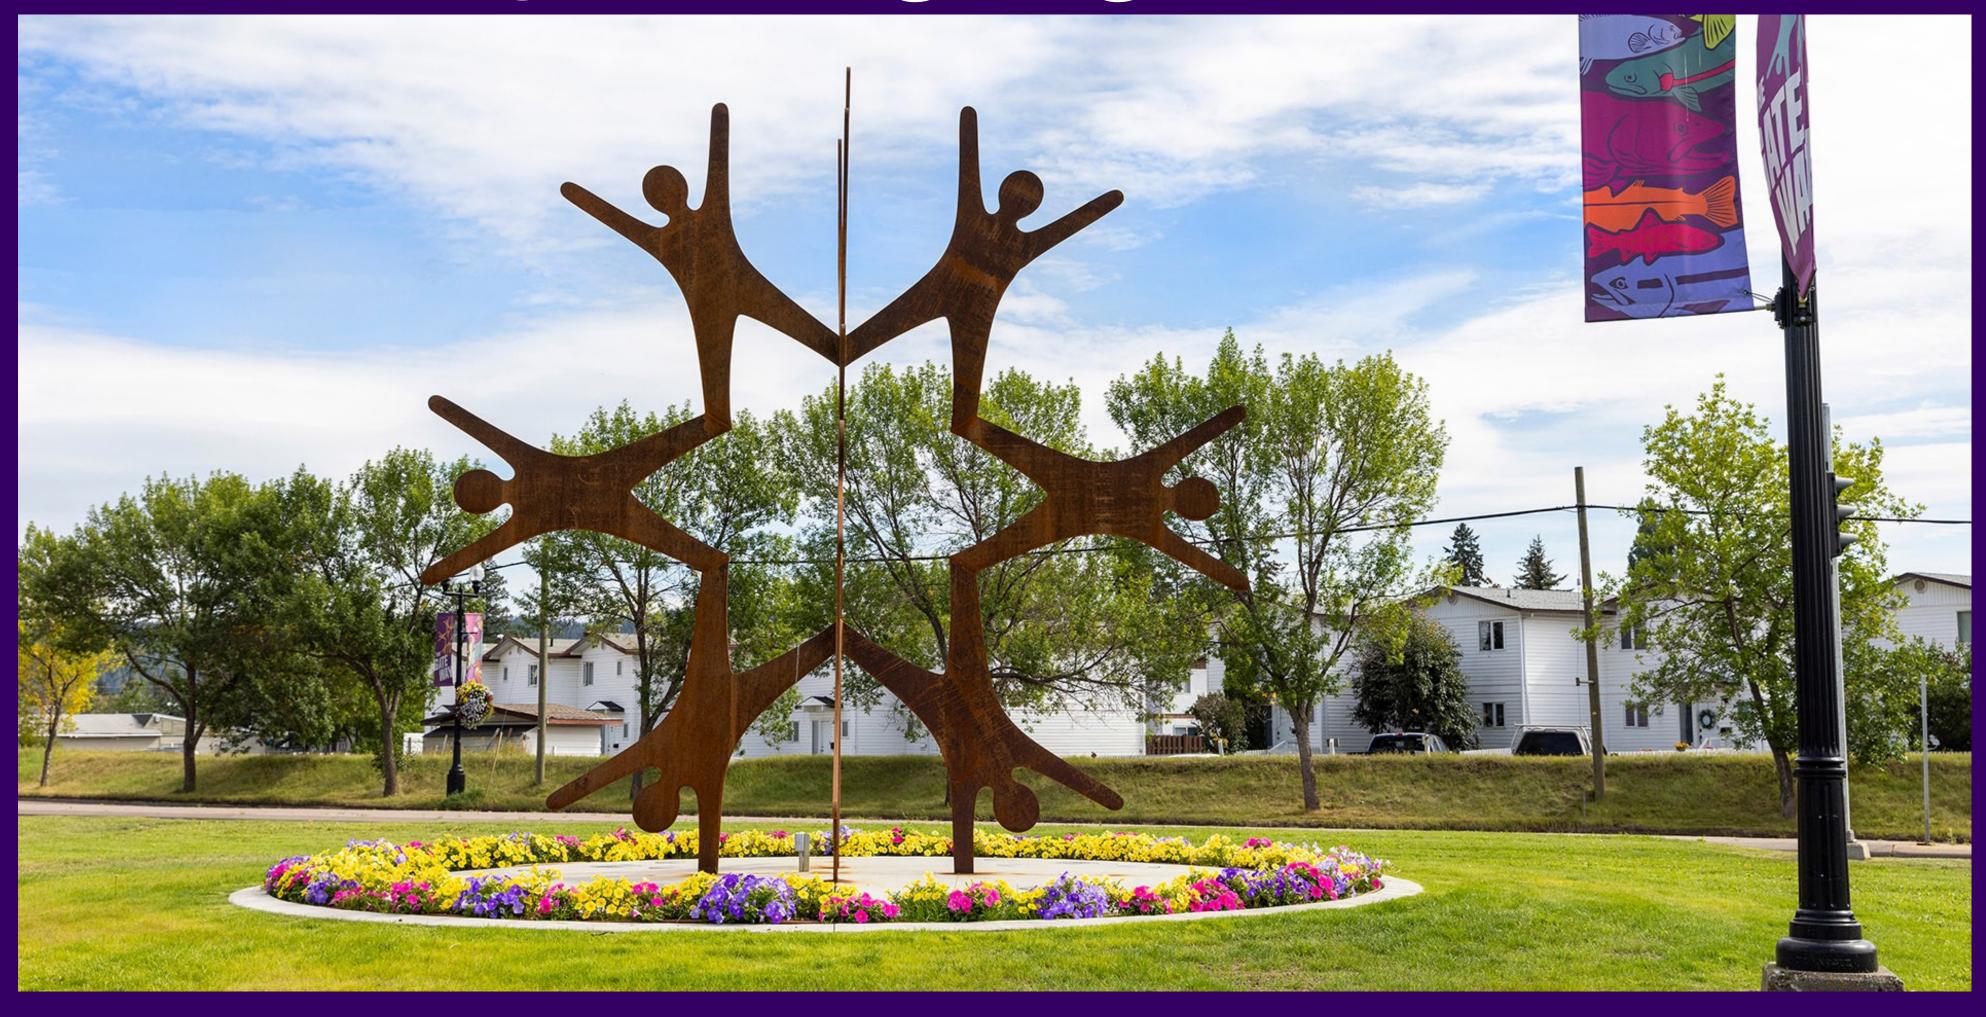

# 2024 Project Highlights

Added a flower bed to the base of the Triumph sculpture