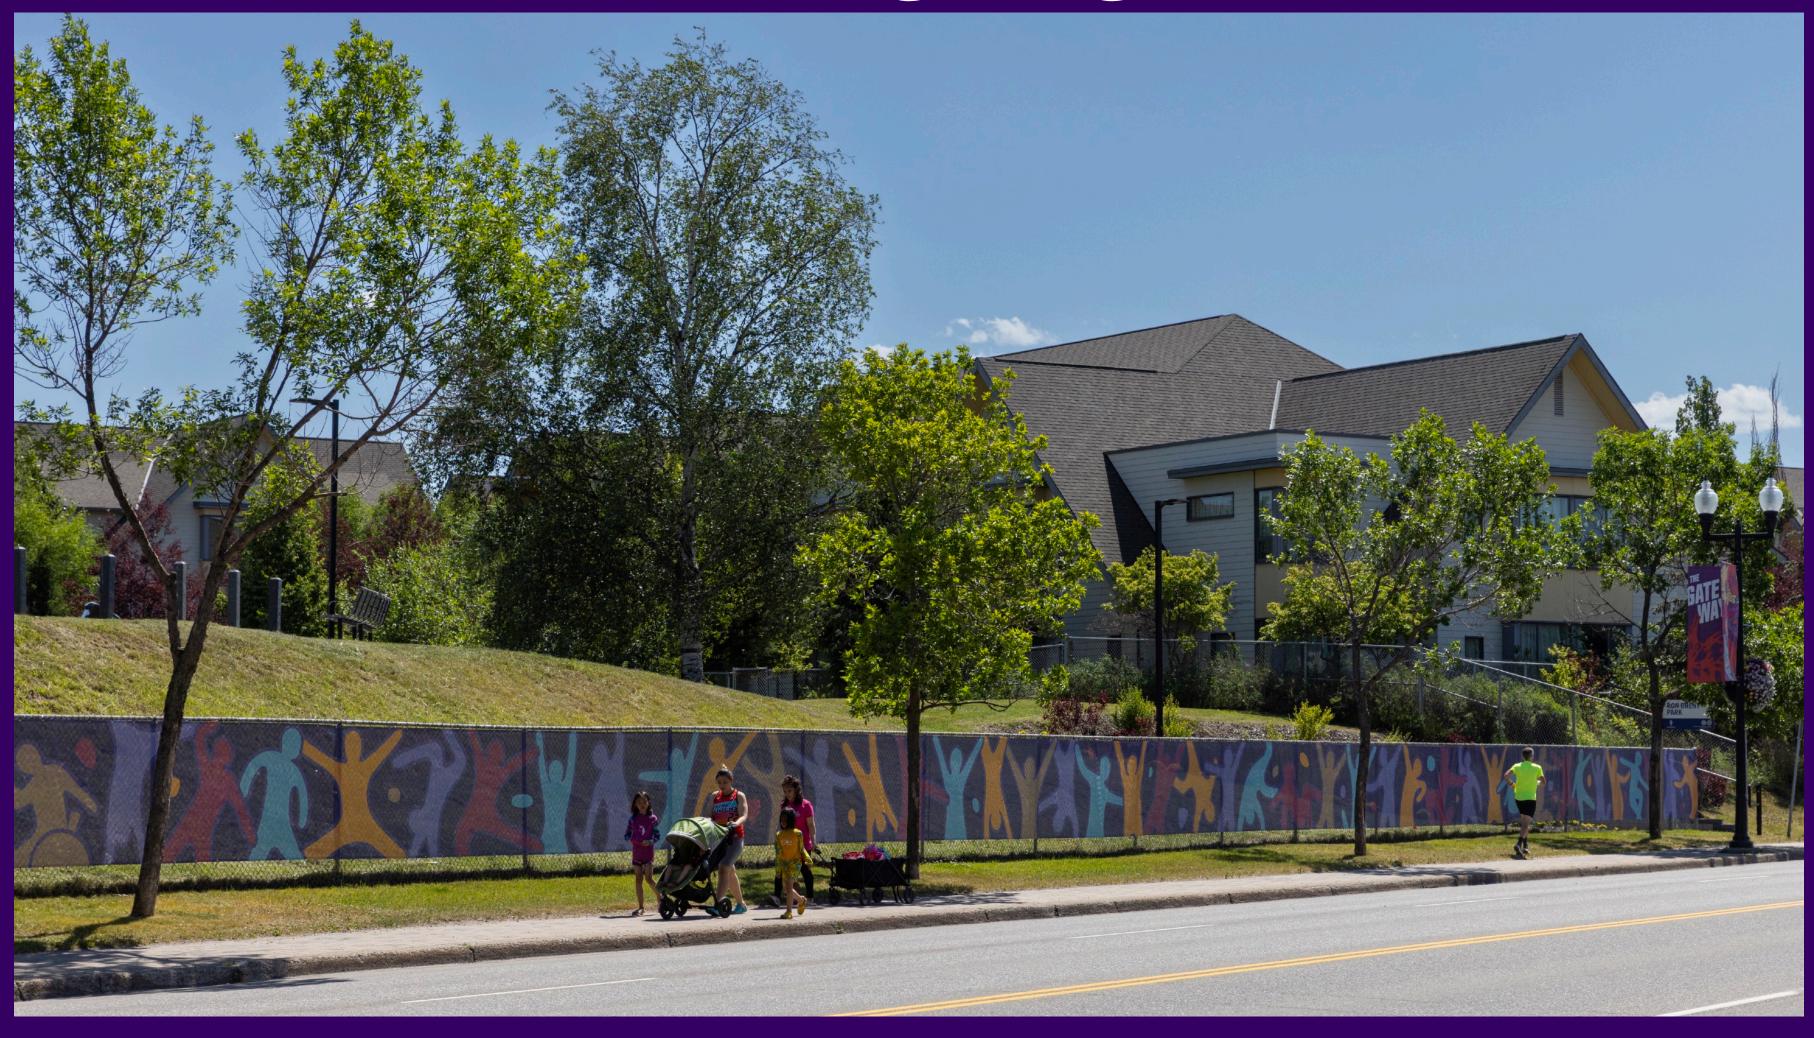

#### The Gateway BIA

The Gateway Business Improvement Area started in 1995

It is funded by levies on 17 properties in the area

Over the years the Gateway BIA has improved the area via:



- Lighting
- Flower Baskets
- Street Signs
- Area Clean-up
- Brick Sidewalks
- Trees
- Neighbourhood Signage
- Art Installations
- Benches



## 2024 Project Highlights



Installed seasonal lighting to 2 large trees.

One at each traffic island near the Commotion and Triumph sculptures.



# 2024 Project Highlights



Added a flower bed to the base of the Triumph sculpture



## 2024 Project Highlights



Installed a mural on the fence at Ron Brent Park



### 2025 Project Plans

Gateway Park Bench Replacement

Gateway Park Seasonal Lighting for 8 trees

Lamp Post Banner Design Update