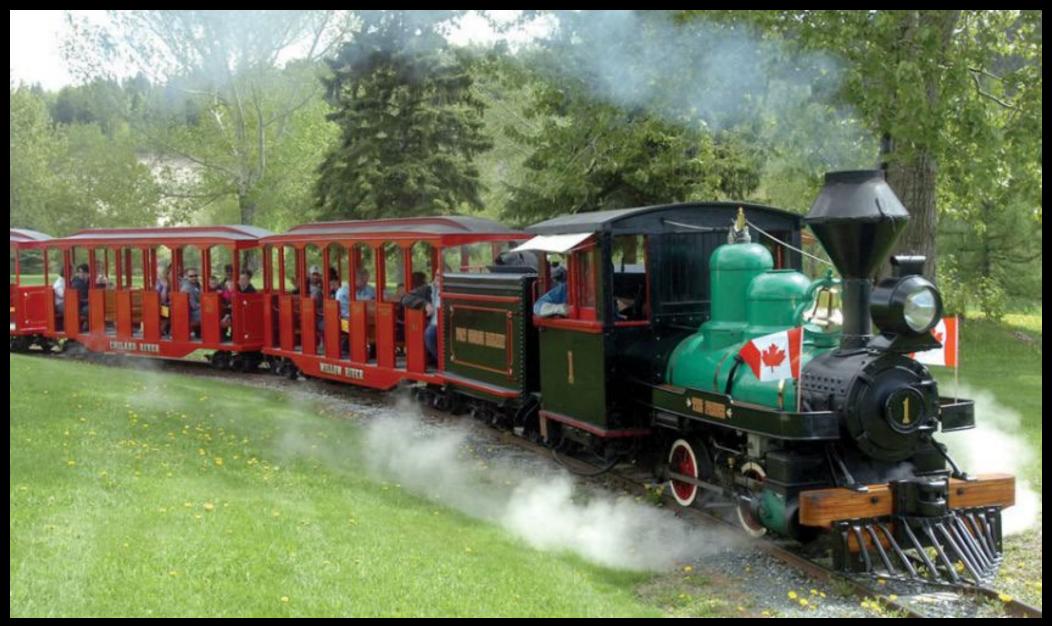

**Prince George Heritage Commission** 

**Heritage Register** 

**Grand Trunk Pacific Railway Bridge / CNR bridge and Goat Island** 

**Little Prince Steam Engine and narrow gauge railway** 

**University of Northern British Columbia** 