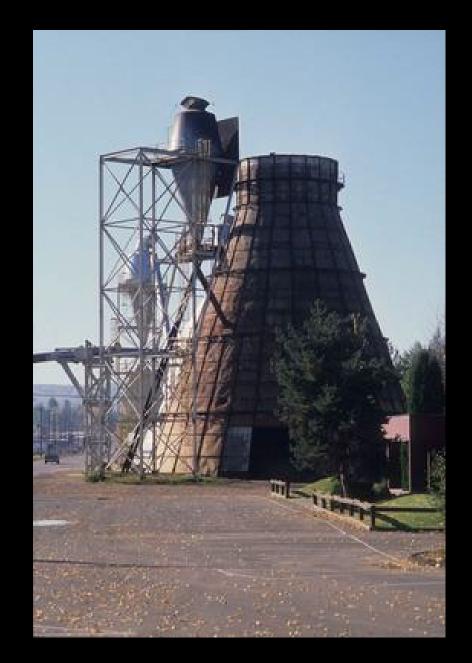

**River Road historic sawmill sites** 

Foley's / Island Cache

**Cottonwood Island and river landscape** 

**Central BC Railway and Forestry Museum**