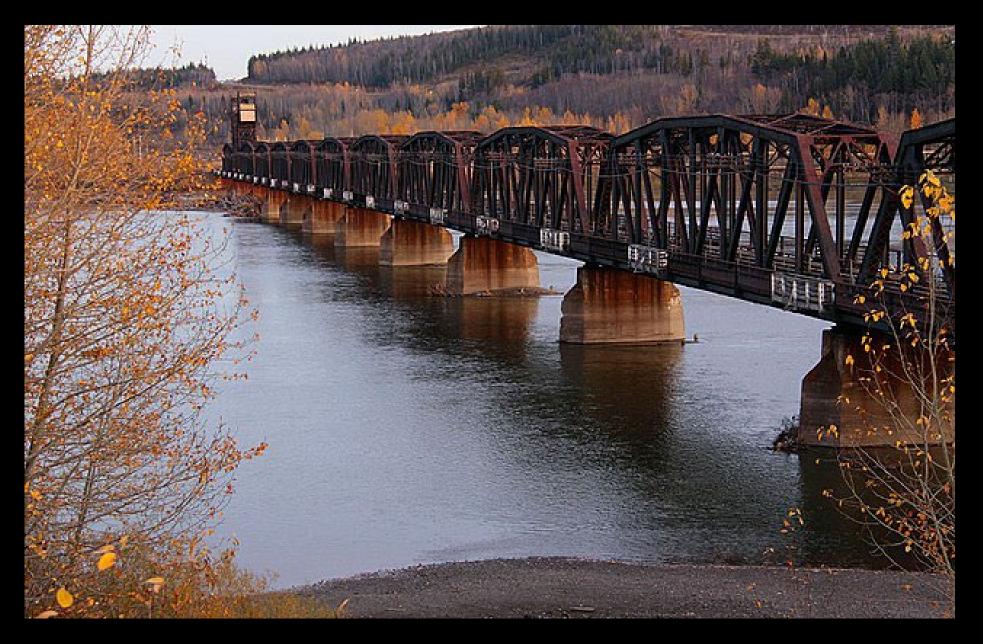

**Prince George Heritage Commission** 

**Heritage Register** 

**Grand Trunk Pacific Railway Bridge / CNR bridge and Goat Island** 

**Little Prince Steam Engine and narrow gauge railway** 

**University of Northern British Columbia** 