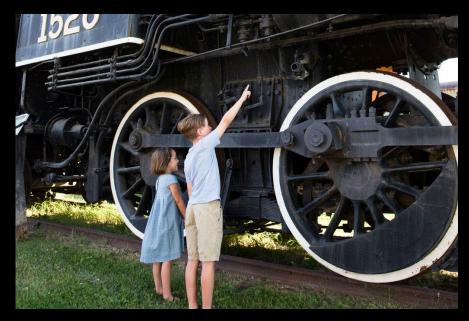

**Prince George Heritage Commission** 

**Heritage Register** 

**Grand Trunk Pacific Railway Bridge / CNR bridge and Goat Island** 

**Little Prince Steam Engine and narrow gauge railway** 

**University of Northern British Columbia** 