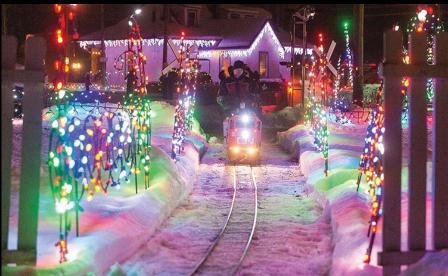

**Prince George Heritage Commission** 

**Heritage Register** 

**Grand Trunk Pacific Railway Bridge / CNR bridge and Goat Island** 

**Little Prince Steam Engine and narrow gauge railway** 

**University of Northern British Columbia** 