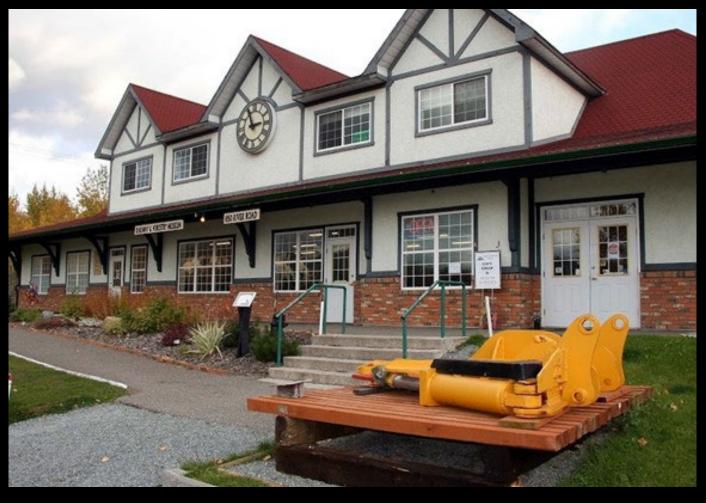

**River Road historic sawmill sites** 

Foley's / Island Cache

**Cottonwood Island and river landscape** 

**Central BC Railway and Forestry Museum**