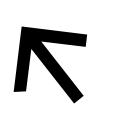

**MUNICIPALITY:** CITY OF PRINCE GEORGE

**ZONE STANDARDS** 

MIN LOT AREA: 600m<sup>2</sup> (1,958.50ft<sup>2</sup>)

MIN LOT WIDTH: 18m<sup>2</sup> (59.06ft<sup>2</sup>)

LOT AREA (TOTAL LOT): 3,342.00m<sup>2</sup> (35,972.99ft<sup>2</sup>) MAX LOT COVERAGE PERCENTAGE: 0.8 (80%) MAX COVERAGE (TOTAL LOT): 3,342.00m<sup>2</sup> x 0.8 = 2673.60m<sup>2</sup> (28,778.39ft<sup>2</sup>)

SETBACKS (AS INDICATED BY BC HOUSING) FRONT YARD SETBACK: 0m (0ft) REAR YARD SETBACK: 0m (0ft) SIDE YARD SETBACK: 0m (0ft) MAX HEIGHT: 12m (39.37ft)

## **HYDRO LINE SETBACKS**

HYRDO LINE FROM BUILDING: 3m (9.84ft)

. THESE DRAWINGS MUST BE CHECKED BY THE CUSTOMER OR CONTRACTOR. ANY ERRORS OR OMISSIONS MUST BE REPORTED IN WRITING TO STEENHOF BUILDING SERVICES GROUP PRIOR TO COMMENCEMENT OF CONSTRUCTION.