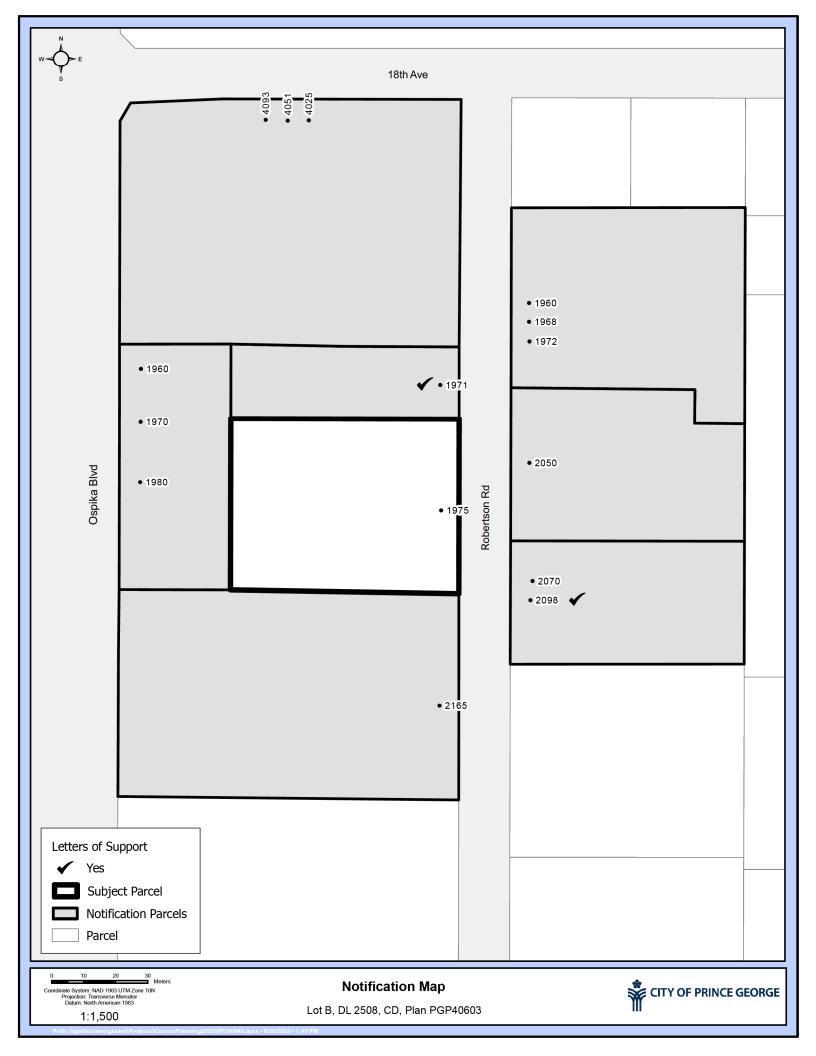

Skattar Sandhu 1971 Robertson Rd Prince George BC, 2023-07-28

To whom this may concern,

I am Skattar Sandhu an owner of a trucking company that works and operates out of 1971 Robertson Rd, which is a direct neighbor to 1975 Robertson Rd Kenroc Building Materials Co, Ltd. I understand that there may be concern about the location of their sea can Quonset inside of their property, but I can assure you that it does not affect nor impede my business in any way, and I have no issue with it. Feel free to contact me at any time if you have any questions for me. My cell is Thank you.

Sincerely,

Skattar Sandhu

Lumisave Industrial LED Technologies Ltd. 2098 Robertson Road | Prince George, BC | V2N 1X6 Tel: 250-563-7283 www.lumisave.com

Eddie Green General Manager Kenroc Building Materials Co Ltd 1975 Robertson Road Prince George, BC

Subject: Support for the Sea Can Placement

Dear Mr. Green,

I hope this letter finds you well. My name is Reg Shanks, and I serve as the Vice President of Lumisave Industrial, located directly across the road from Kenroc Building Materials Co Ltd at 2098 Robertson Rd, Prince George, BC.

The purpose of this letter is to formally inform the City of Prince George that Lumisave Industrial fully supports the current placement of the sea can at the front of your property, in close proximity to your compound fence on the Robertson Rd side. We are pleased to confirm that the sea can's location is acceptable to us, and we have no objections to its presence in that position.

As we understand, the City had requested Kenroc Building Materials Co Ltd to relocate the sea can. However, we wish to express our consent for it to remain in its current location. It is our understanding that if adjacent property owners provide written confirmation of their approval, the City may consider allowing the sea can to stay in its present position.