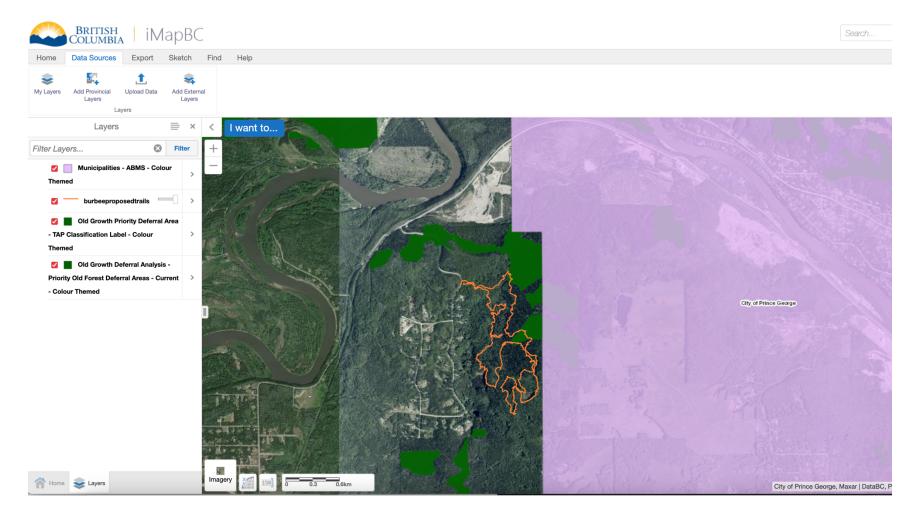

In 2020, orange flagging appeared in the mature forests (crown lands) behind our houses, indicating logging plans. We learned that a member of the CNSC board had marked out a five-metre wide road-like "trail" there (see Map 1). In 2021, sixteen property owners in our neighbourhood wrote to the CNSC board and the Province of BC expressing serious concern about the threat of fire to our properties if the clearing of this mature forest for a road went ahead under a future LOO. I can provide this correspondence upon request.

The area in which they propose to expand appears to be mostly outside of the City of Prince George and within the Regional District of Fraser Fort George (see Map 1).

Sincerely, Michelle Connolly, MSc 606 Freeman Street