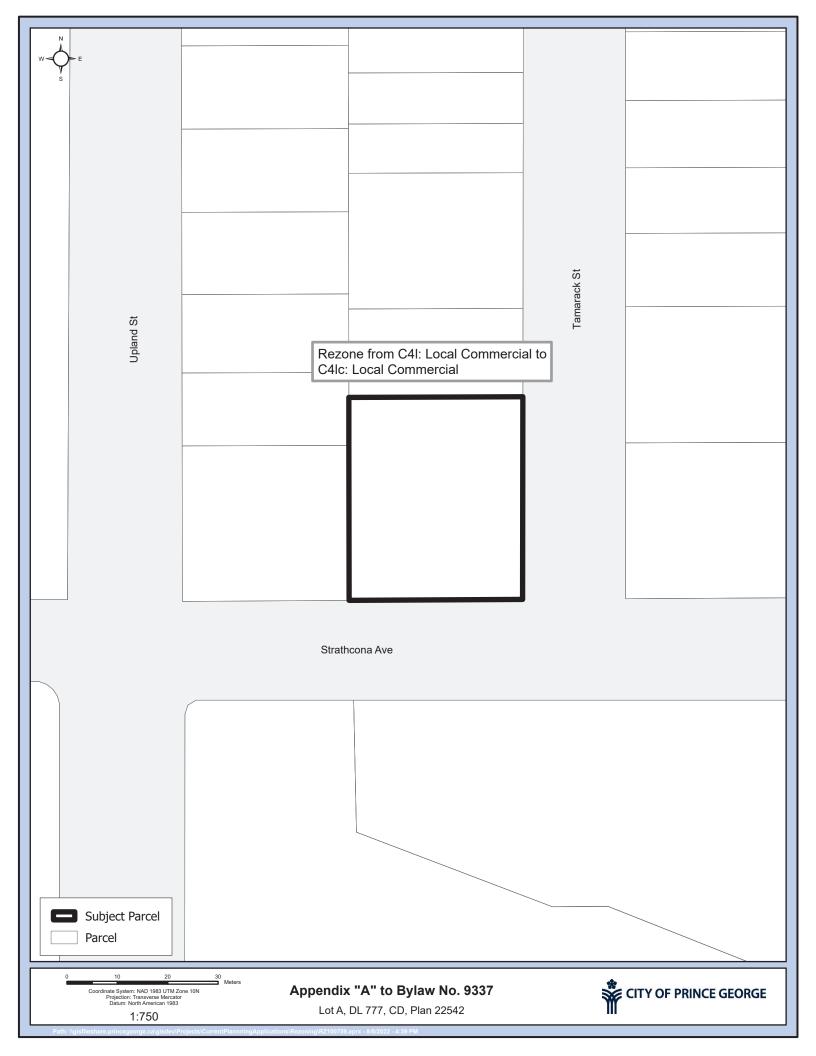

APPLICANT:

A & P Thun Holdings Ltd., Inc. No. #223995 and

Suki Holdings Ltd., Inc. No. #196129

SUBJECT PROPERTY:

1724 Strathcona Avenue

**AND WHEREAS** a Public Hearing was held in accordance with the *Local Government Act* and notice of such hearing was given as required by Bylaw;

**NOW THEREFORE** the Council of the City of Prince George, in open meeting assembled, **ENACTS AS FOLLOWS:** 

- 1. That "City of Prince George Zoning Bylaw No. 7850, 2007", be amended as follows:
  - a. That Lot A, District Lot 777, Cariboo District, Plan 22542, be rezoned from C4I: Local Commercial to C4Ic: Local Commercial, as shown on Appendix "A", attached to and forming part of this Bylaw.
- 2. That the Zoning Map referred to as Schedule "A" of the "City of Prince George Zoning Bylaw No. 7850, 2007", shall be amended accordingly.
- That the Mayor and Corporate Officer are hereby empowered to do all things necessary to give effect to this Bylaw.
- 4. That this Bylaw may be cited for all purposes as "City of Prince George Zoning Bylaw No. 7850, 2007, Amendment Bylaw No. 9337, 2022".