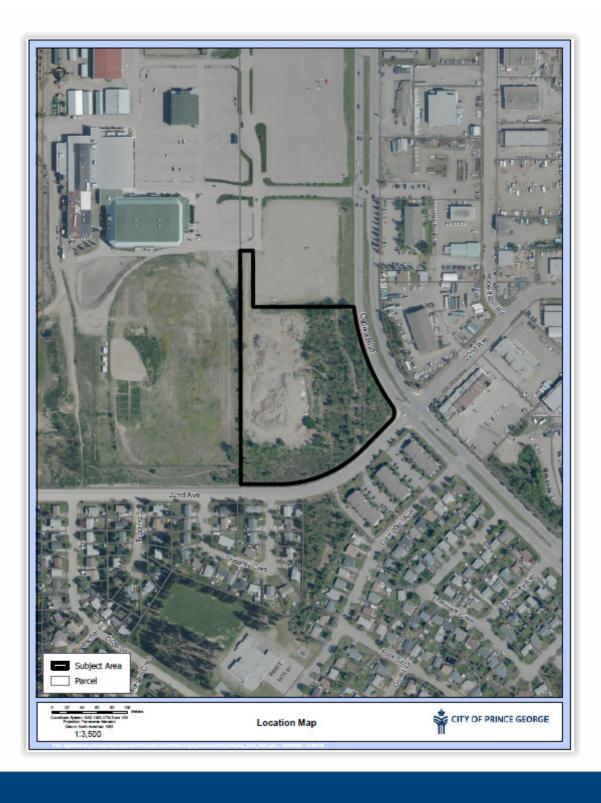

ing
- Trash Containers
- Signage

#### **METHODOLOGY**

- Estimated Service Life (ESL);
- Initial Capital Cost;
- Future Capital Renewal Costs;
- Annual Operating Costs;
- Cyclical Maintenance Costs;
- End of Life Costs.

| Budget/Estimates Pricing       |          |
|--------------------------------|----------|
| Description                    | Amour    |
| Design / Consulting            | 250,00   |
| Spray park                     | 300,00   |
| Junior adventure park          | 135,00   |
| Teen adventure park with tower | 235,00   |
| Senior fitness stations        | 75,00    |
| PumpTrack                      | 250,00   |
| All accessible playground      | 1,100,00 |
| Contingency & Escalation       | 500,00   |
| Total                          | 2,845,00 |

# **REPORT HIGHLIGHTS**



# PROPOSED LOCATION

### **ASSUMPTIONS**

- Annual inflation set to 5%
- Possible revenue not included
- 50 years of ownership
- Six major features donated
- Park amenities closed during winter except for walkways

# **RESULTS**

| Total Life Cycle Costs over 50 years of Ownership: |              |
|----------------------------------------------------|--------------|
| Initial Capital Cost                               | \$3,975,305  |
| Annual Operating Costs Over 50 yrs                 | \$10,508,392 |
| Cyclical Maintenance Costs Over 50 yrs             | \$12,156,576 |
| Capital Renewal Costs Over 50 yrs                  | \$41,635,395 |
| Total Life Cycle Cost (LCC)                        | \$68,275,668 |
| LCC/Year                                           | \$1,365,513  |

### **K