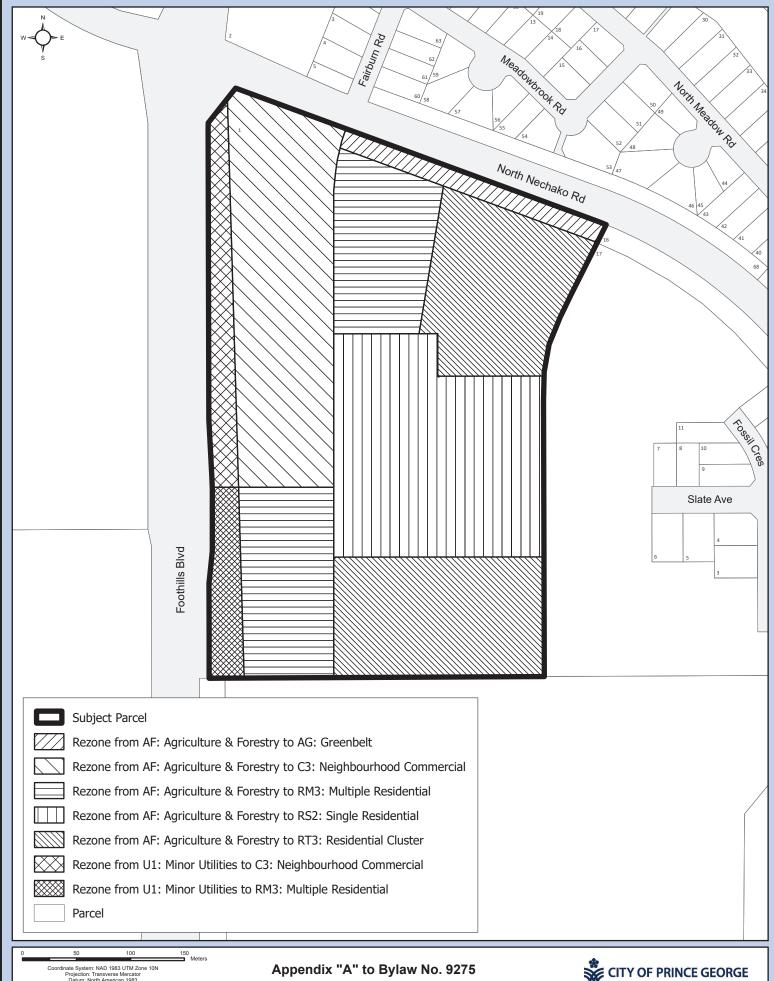

- 1. That "City of Prince George Zoning Bylaw No. 7850, 2007", be amended as follows:
  - a. that Lot 1, District Lot 4050, Cariboo District, Plan 25854, Except Plan EPP89775, be rezoned from AF: Agriculture and Forestry (14.47 hectares) and U1: Minor Utilities (1.3 hectares) to AG: Greenbelt (0.46 hectares), C3: Neighbourhood Commercial (4.10 hectares), RM3: Multiple Residential (3.45 hectares), RS2: Single Residential (3.64 hectares), and RT3: Residential Cluster (4.13 hectares), as shown on Appendix "A", attached to and forming part of this Bylaw; and
  - b. that Section 11.3.2 "Principal Uses": "C3: Neighbourhood Commercial" be amended by inserting "Retail, Liquor only on Lot 1, District Lot 450, Cariboo District, Plan 25854, Except Plan EPP89775."
- 2. That the Zoning Map referred to as Schedule "A" of the "City of Prince George Zoning Bylaw No. 7850, 2007", shall be amended accordingly.
- 3. That the Mayor and Corporate Officer are hereby empowered to do all things necessary to give effect to this Bylaw.