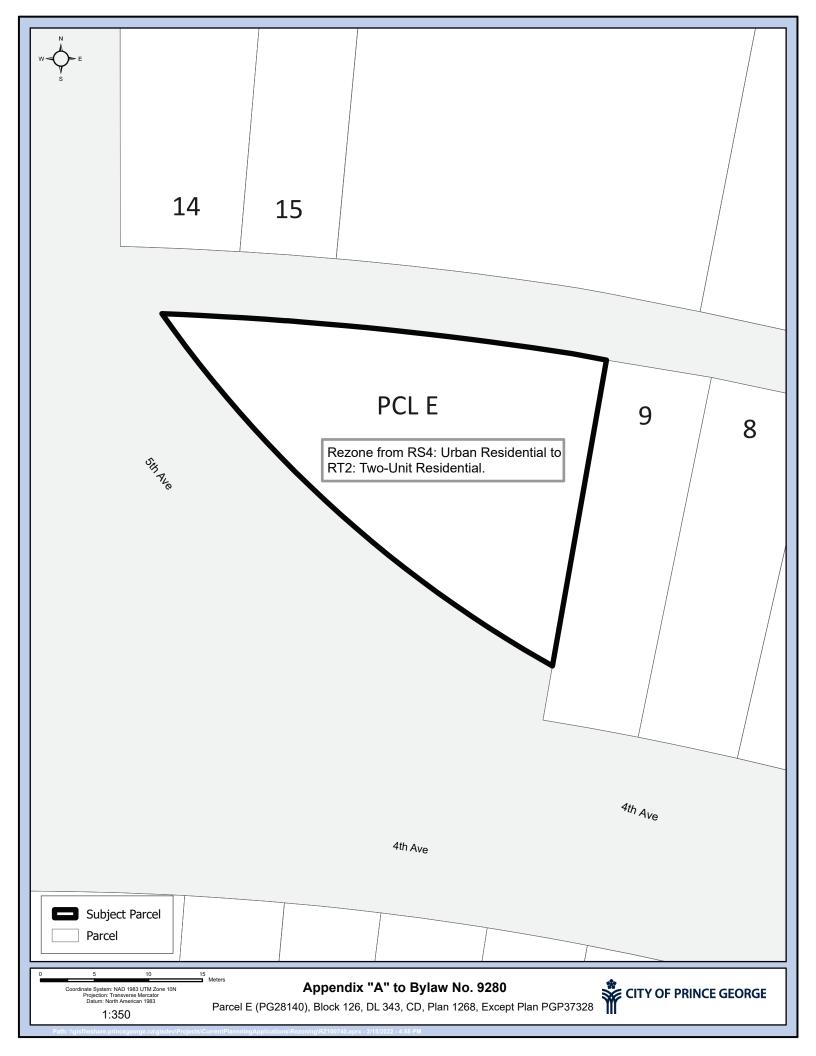

APPLICANT: Prayfast Holding Limited for the City of Prince George

SUBJECT PROPERTY: 1980 5th Avenue

**NOW THEREFORE** the Council of the City of Prince George, in open meeting assembled, **ENACTS AS FOLLOWS:** 

- 1. That "City of Prince George Zoning Bylaw No. 7850, 2007", be amended as follows:
  - a. That Parcel E (PG28140), Block 126, District Lot 343, Cariboo District, Plan 1268, Except Plan PGP37328, be rezoned from RS4: Urban Residential to RT2: Two-Unit Residential, as shown on Appendix "A", attached to and forming part of this Bylaw.
- 2. That the Zoning Map referred to as Schedule "A" of the "City of Prince George Zoning Bylaw No. 7850, 2007", shall be amended accordingly.
- That the Mayor and Corporate Officer are hereby empowered to do all things necessary to give effect to this Bylaw.
- 4. That this Bylaw may be cited for all purposes as "City of Prince George Zoning Bylaw No. 7850, 2007, Amendment Bylaw No. 9280, 2022".