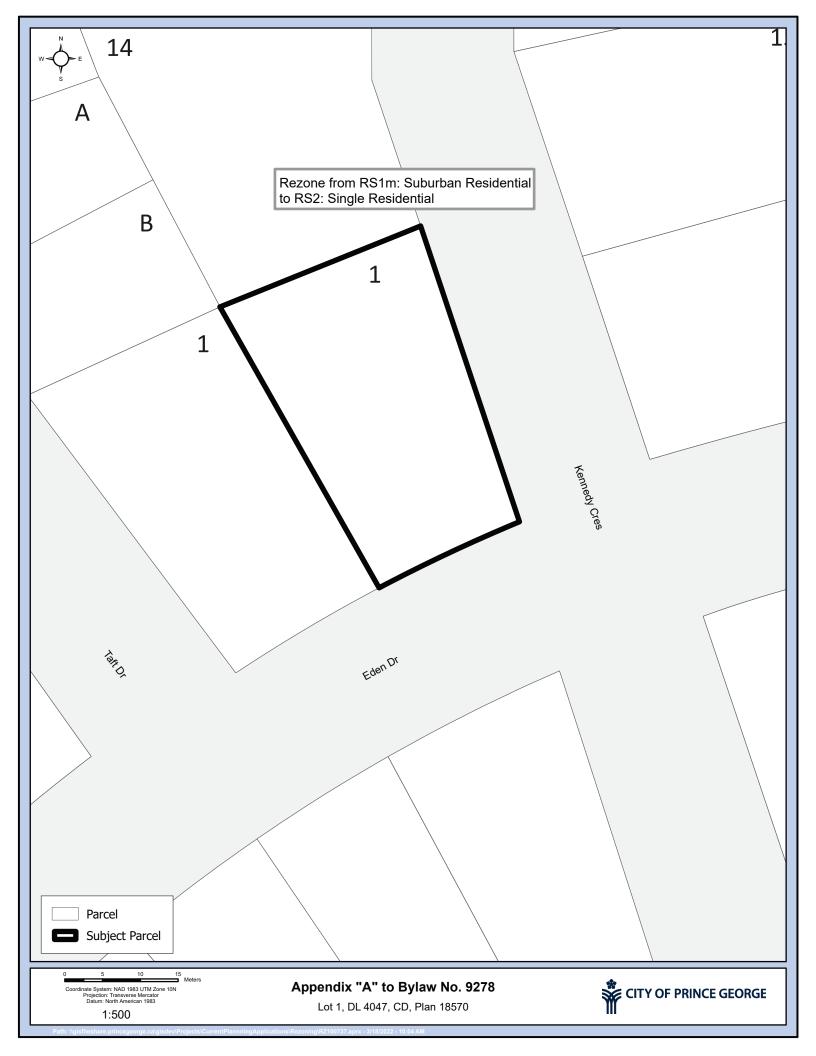

APPLICANT:

Kidd Real Estate Holdings Ltd., Inc. No. BC821509

SUBJECT PROPERTY:

7025 Kennedy Crescent

**NOW THEREFORE** the Council of the City of Prince George, in open meeting assembled, **ENACTS AS FOLLOWS:** 

- 1. That "City of Prince George Zoning Bylaw No. 7850, 2007" be amended as follows:
  - a. That Lot 1, District Lot 4047, Cariboo District, Plan 18570, be rezoned from RS1m: Suburban Residential to RS2: Single Residential as shown on Appendix "A", attached to and forming part of this Bylaw.
- 2. That the Zoning Map referred to as Schedule "A" of the "City of Prince George Zoning Bylaw No. 7850, 2007" shall be amended accordingly.
- That the Mayor and Corporate Officer are hereby empowered to do all things necessary to give effect to this Bylaw.
- 4. That this Bylaw may be cited for all purposes as "City of Prince George Zoning Bylaw No. 7850, 2007, Amendment Bylaw No. 9278, 2021".