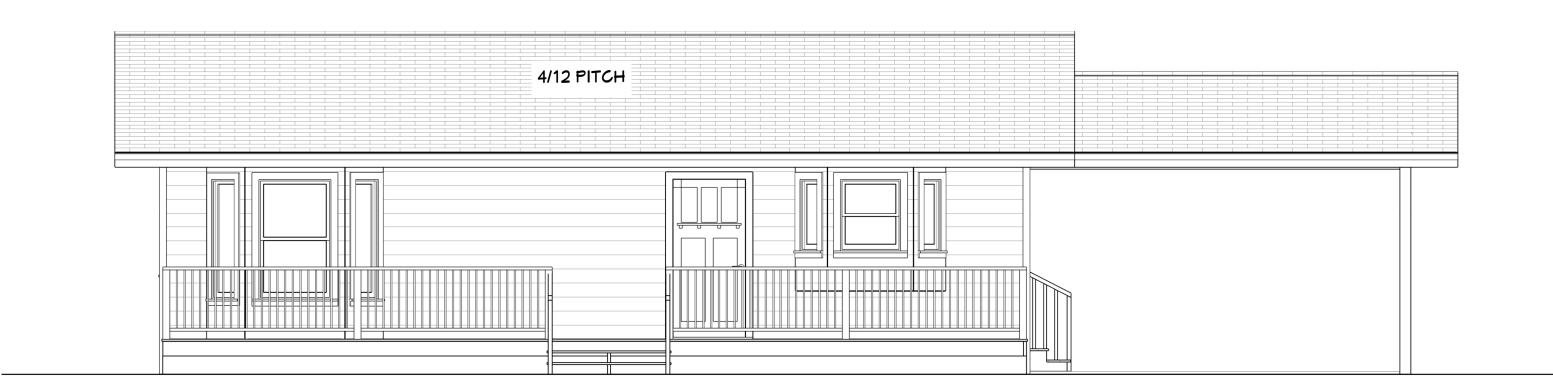

|
|                                                                                                                                            |                                                    |
|                                                                                                                                            | SHEET:                                             |
|                                                                                                                                            | A-1                                                |
|                                                                                                                                            |                                                    |



## FRONT ELEVATION



## **RIGHT ELEVATION**





# LEFT ELEVATION



|                   | SC           | DA  | DRAWINGS PROVIDED BY: | PROJECT DESCRIPTION: | SHEET TITLE: | NO. DESCRIPTION | BY DATE |  |
|-------------------|--------------|-----|-----------------------|----------------------|--------------|-----------------|---------|--|
| 1EE<br><b>A</b> - | CALI<br>1/4' | ATE |                       | BURLEIGH BUILDING    |              |                 |         |  |
| Γ:                |              | :   |                       | 6526 MONTEREY ROAD   |              |                 |         |  |
| 2                 |              |     |                       |                      |              |                 |         |  |
|                   |              |     |