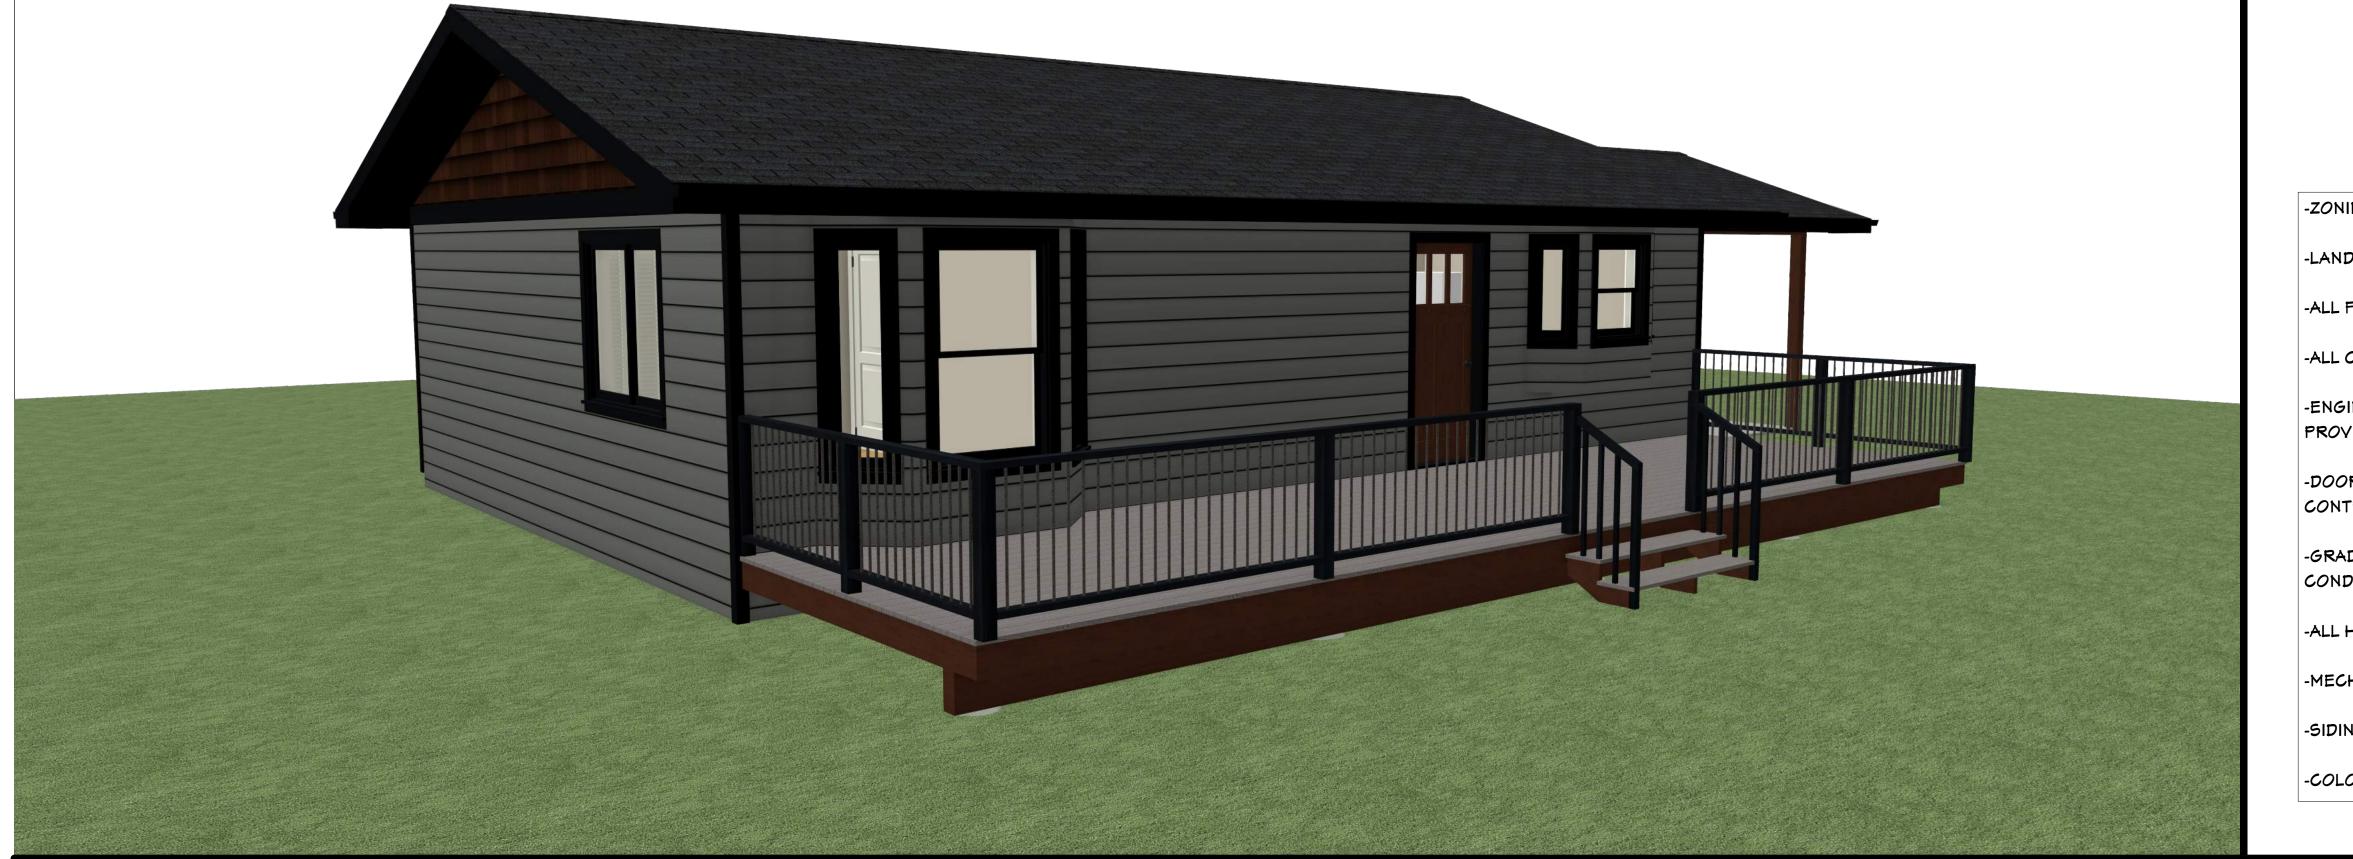

-PLUMBING/HEATING/ELECTRICAL TO BE CHECKED BY TRADES AND TO BE LAID OUT PRIOR TO CONSTRUCTION TO ENSURE ALL COMPLIES TO CODE AND STANDARD PRACTICES CAN BE ACHIEVED.

| BURLEIGH BUILDING                                                                                                                          |                                                    |
|--------------------------------------------------------------------------------------------------------------------------------------------|----------------------------------------------------|
| 6526 MONTEREY ROAD                                                                                                                         |                                                    |
| 945 SQ/FT MAIN FLOOR                                                                                                                       |                                                    |
|                                                                                                                                            |                                                    |
|                                                                                                                                            | DATE                                               |
|                                                                                                                                            | B                                                  |
|                                                                                                                                            |                                                    |
| CONSTRUCTION NOTES                                                                                                                         | NOIL                                               |
| ING AND SOIL CONDITIONS TO BE CHECKED PRIOR TO CONSTRUCTION.                                                                               | DESCRIPTION                                        |
| DSCAPING DESIGNED BY OTHERS.                                                                                                               | Ö<br>Ö                                             |
| FRAMING TO BE SPF#2 OR BETTER UNLESS NOTED OTHERWISE.                                                                                      |                                                    |
| CONCRETE TO CONFORM TO LOCAL CODE.                                                                                                         |                                                    |
| INEERS STAMP FOR ROOF TRUSSES, FLOOR BEAMS AND ENGINEERED BEAMS TO BE<br>/IDED TO CONTRACTOR BY SUPPLIER. SUPPIER TO ALSO PROVIDE LAYOUTS. |                                                    |
| RIMINDOMS SUPPLIER TO PROVIDE SCHEDULE TO CONTRACTOR WITH ROUGH OPENINGS.<br>TRACTOR TO CONFIRM ALL ROUGH OPENINGS PRIOR TO CONSTRUCTION.  |                                                    |
| DE LINES SHOWN ON PLANS ARE ESTIMATED AND MAY BE ALTERED DEPENDING ON LOT<br>DITIONS.                                                      | ш                                                  |
| HEADERS TO BE 3-PLY 2X10 UNLESS NOTED OTHERWISE.                                                                                           |                                                    |
| HANICAL AND ELECTRIC TO OWNERS SPECIFICATIONS.                                                                                             | SHEET                                              |
| NG/SOFFIT ASSEMBLY TO OWNERS SPECIFICATIONS.                                                                                               |                                                    |
| ORS TO OWNERS SPECIFICATIONS.                                                                                                              | DAD                                                |
|                                                                                                                                            | JILDING<br>KEY ROAD                                |
|                                                                                                                                            | 3UII                                               |
|                                                                                                                                            |                                                    |
|                                                                                                                                            | PROJECT DESCRIPTION:<br>BURLEIGH BU<br>6526 MONTER |
|                                                                                                                                            | DESCR.<br>URI<br>526                               |
|                                                                                                                                            | 65<br>65                                           |
|                                                                                                                                            | R R R R R R R R R R R R R R R R R R R              |
|                                                                                                                                            |                                                    |
|                                                                                                                                            |                                                    |
|                                                                                                                                            |                                                    |
|                                                                                                                                            | DRAWINGS PROVIDED BY:                              |
|                                                                                                                                            | ROVID                                              |
|                                                                                                                                            | INGS F                                             |
|                                                                                                                                            | DRAW                                               |
|                                                                                                                                            | DATE:                                              |
|                                                                                                                                            |                                                    |
|                                                                                                                                            | SCALE:                                             |
|                                                                                                                                            |                                                    |
|                                                                                                                                            |                                                    |
|                                                                                                                                            | SHEET:                                             |
|                                                                                                                                            | A-1                                                |
|                                                                                                                                            |                                                    |

## FRONT ELEVATION