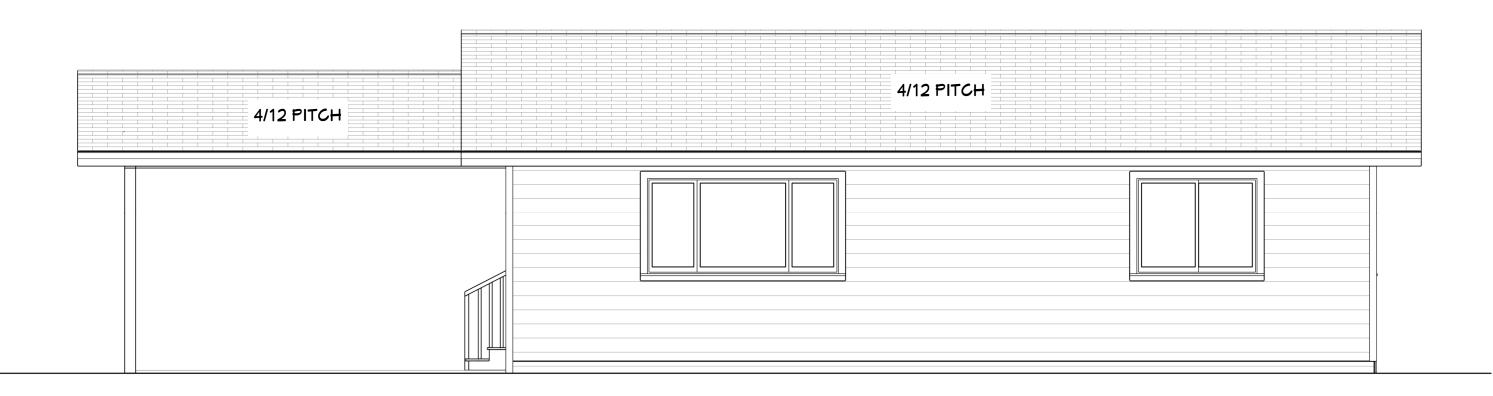

# LEFT ELEVATION

|                   | SC           | DA  | DRAWINGS PROVIDED BY: | PROJECT DESCRIPTION: | SHEET TITLE: | NO. DESCRIPTION | BY DATE |  |
|-------------------|--------------|-----|-----------------------|----------------------|--------------|-----------------|---------|--|
| 1EE<br><b>A</b> - | CALI<br>1/4' | ATE |                       | BURLEIGH BUILDING    |              |                 |         |  |
| Γ:                |              | :   |                       | 6526 MONTEREY ROAD   |              |                 |         |  |
| 2                 |              |     |                       |                      |              |                 |         |  |
|                   |              |     |                       |                      |              | -               | _       |  |