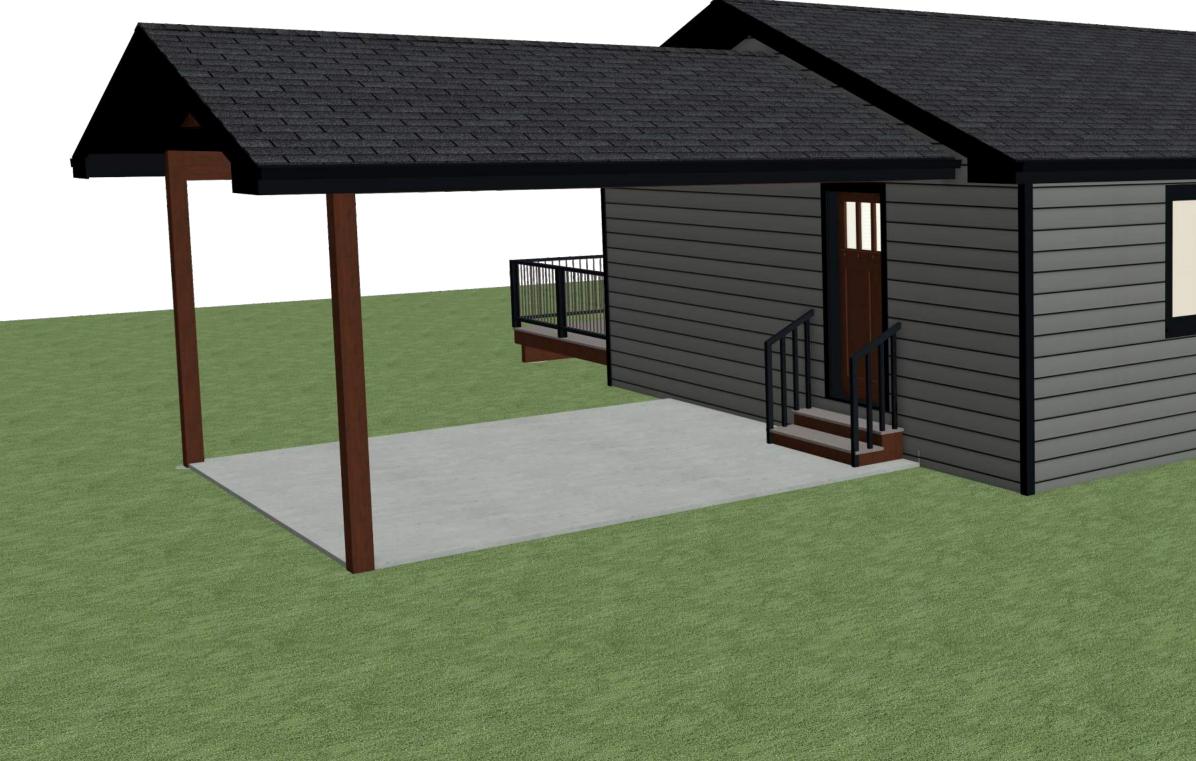

-PLUMBING/HEATING/ELECTRICAL TO BE CHECKED BY TRADES AND TO BE LAID OUT PRIOR TO CONSTRUCTION TO ENSURE ALL COMPLIES TO CODE AND STANDARD PRACTICES CAN BE ACHIEVED.

| BURLEIGH BUILDING                                                                                                                          |                                                    |
|--------------------------------------------------------------------------------------------------------------------------------------------|----------------------------------------------------|
| 6526 MONTEREY ROAD                                                                                                                         |                                                    |
| 945 SQ/FT MAIN FLOOR                                                                                                                       |                                                    |
|                                                                                                                                            |                                                    |
|                                                                                                                                            | DATE                                               |
|                                                                                                                                            | B                                                  |
|                                                                                                                                            |                                                    |
| CONSTRUCTION NOTES                                                                                                                         | NOIL                                               |
| ING AND SOIL CONDITIONS TO BE CHECKED PRIOR TO CONSTRUCTION.                                                                               | DESCRIPTION                                        |
| DSCAPING DESIGNED BY OTHERS.                                                                                                               | Ö<br>Ö                                             |
| FRAMING TO BE SPF#2 OR BETTER UNLESS NOTED OTHERWISE.                                                                                      |                                                    |
| CONCRETE TO CONFORM TO LOCAL CODE.                                                                                                         |                                                    |
| INEERS STAMP FOR ROOF TRUSSES, FLOOR BEAMS AND ENGINEERED BEAMS TO BE<br>/IDED TO CONTRACTOR BY SUPPLIER. SUPPIER TO ALSO PROVIDE LAYOUTS. |                                                    |
| RIMINDOMS SUPPLIER TO PROVIDE SCHEDULE TO CONTRACTOR WITH ROUGH OPENINGS.<br>TRACTOR TO CONFIRM ALL ROUGH OPENINGS PRIOR TO CONSTRUCTION.  |                                                    |
| DE LINES SHOWN ON PLANS ARE ESTIMATED AND MAY BE ALTERED DEPENDING ON LOT<br>DITIONS.                                                      | ш                                                  |
| HEADERS TO BE 3-PLY 2X10 UNLESS NOTED OTHERWISE.                                                                                           |                                                    |
| HANICAL AND ELECTRIC TO OWNERS SPECIFICATIONS.                                                                                             | SHEET                                              |
| NG/SOFFIT ASSEMBLY TO OWNERS SPECIFICATIONS.                                                                                               |                                                    |
| ORS TO OWNERS SPECIFICATIONS.                                                                                                              | DAD                                                |
|                                                                                                                                            | JILDING<br>KEY ROAD                                |
|                                                                                                                                            | 3UII                                               |
|                                                                                                                                            |                                                    |
|                                                                                                                                            | PROJECT DESCRIPTION:<br>BURLEIGH BU<br>6526 MONTER |
|                                                                                                                                            | DESCR.<br>URI<br>526                               |
|                                                                                                                                            | 65<br>65                                           |
|                                                                                                                                            | R R R R R R R R R R R R R R R R R R R              |
|                                                                                                                                            |                                                    |
|                                                                                                                                            |                                                    |
|                                                                                                                                            |                                                    |
|                                                                                                                                            | DRAWINGS PROVIDED BY:                              |
|                                                                                                                                            | ROVID                                              |
|                                                                                                                                            | INGS F                                             |
|                                                                                                                                            | DRAW                                               |
|                                                                                                                                            | DATE:                                              |
|                                                                                                                                            |                                                    |
|                                                                                                                                            | SCALE:                                             |
|                                                                                                                                            |                                                    |
|                                                                                                                                            |                                                    |
|                                                                                                                                            | SHEET:                                             |
|                                                                                                                                            | A-1                                                |
|                                                                                                                                            |                                                    |