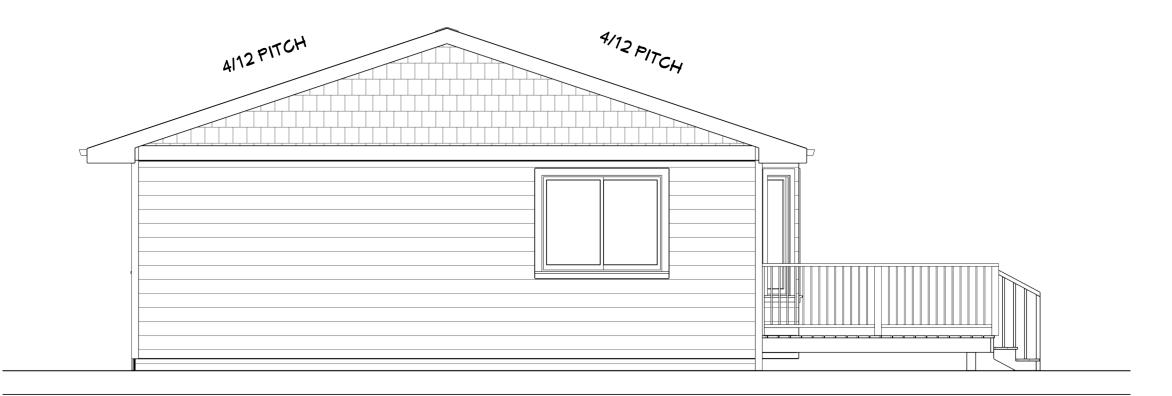

|                                                    |
|                                                                                                                                            | SHEET:                                             |
|                                                                                                                                            | A-1                                                |
|                                                                                                                                            |                                                    |



## FRONT ELEVATION



## **RIGHT ELEVATION**





# LEFT ELEVATION



|                   | SC           | DA  | DRAWINGS PROVIDED BY: | PROJECT DESCRIPTION: | SHEET TITLE: | NO. DESCRIPTION | BY DATE |  |
|-------------------|--------------|-----|-----------------------|----------------------|--------------|-----------------|---------|--|
| 1EE<br><b>A</b> - | CALI<br>1/4' | ATE |                       | BURLEIGH BUILDING    |              |                 |         |  |
| Γ:                |              | :   |                       | 6526 MONTEREY ROAD   |              |                 |         |  |
| 2                 |              |     |                       |                      |              |                 |         |  |
|                   |              |     |                       |                      |