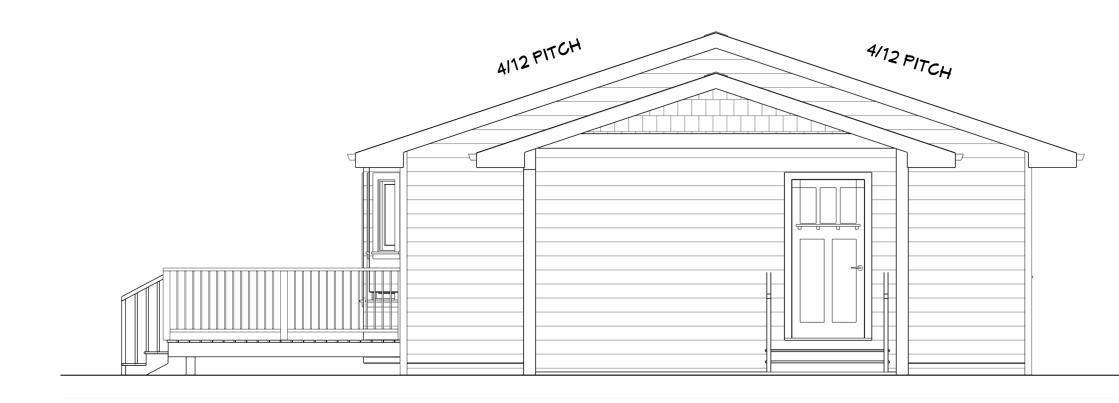

# LEFT ELEVATION

|                   | SC           | DA  | DRAWINGS PROVIDED BY: | PROJECT DESCRIPTION: | SHEET TITLE: | NO. DESCRIPTION | BY DATE |  |
|-------------------|--------------|-----|-----------------------|----------------------|--------------|-----------------|---------|--|
| 1EE<br><b>A</b> - | CALI<br>1/4' | ATE |                       | BURLEIGH BUILDING    |              |                 |         |  |
| Γ:                |              | :   |                       | 6526 MONTEREY ROAD   |              |                 |         |  |
| 2                 |              |     |                       |                      |              |                 |         |  |
|                   |              |     |                       |                      |              | -               | _       |  |