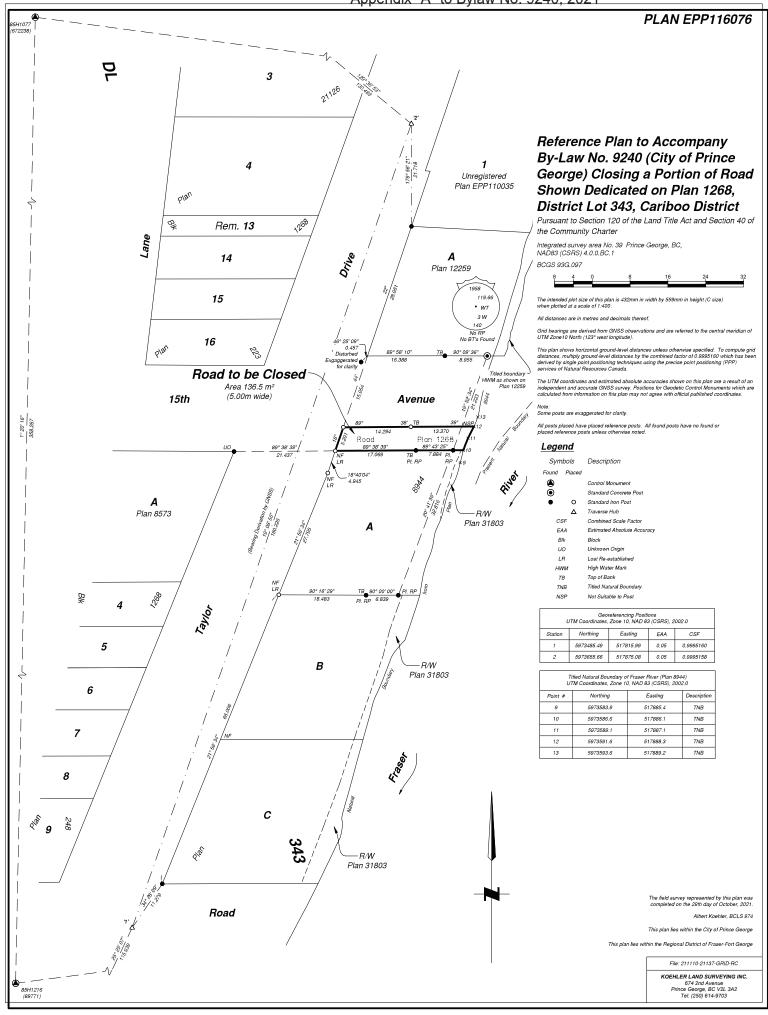

## CITY OF PRINCE GEORGE BYLAW NO. 9240, 2021

A Bylaw of the City of Prince George to permanently close a portion of road located adjacent to 1510 Taylor Drive and to remove its road dedication for the purpose of future disposal of the lands.

**WHEREAS** the Council of the City of Prince George deems it desirable that an approximate 136.5 m<sup>2</sup> (square metres) of road dedicated on Plan 1268, District Lot 343, Cariboo District, as shown on Reference Plan EPP116076, adjacent to the property legally described as Lot A, District Lot 343, Cariboo District, Plan 8944 be closed to traffic, and that the road dedication thereof be removed:

**NOW THEREFORE** the Council of the City of Prince George, in open meeting assembled, **ENACTS AS FOLLOWS**:

- 1. That the portion of road dedicated on Plan 1268, District Lot 343, Cariboo District, as shown outlined in bold black on Reference Plan EPP116076, adjacent to the property legally described as Lot A, District Lot 343, Cariboo District, Plan 8944, attached hereto as Appendix "A" and forming part of this Bylaw, is closed to traffic.
- 2. That the portion of road dedicated on Plan 1268, District Lot 343, Cariboo District, as shown outlined in bold black on Reference Plan EPP116076, adjacent to the property legally described as Lot A, District Lot 343, Cariboo District, Plan 8944, attached hereto as Appendix "A" and forming part of this Bylaw, is removed.
- 3. The Mayor and Corporate Officer are hereby empowered to do all things necessary to give effect to this Bylaw.
- 4. This Bylaw shall come into full force and take effect upon its adoption and shall be filed with the Registrar of the applicable Land Title Office.
- 5. This Bylaw may be cited for all purposes as "City of Prince George 1510 Taylor Drive Road Closure Bylaw No. 9240, 2021".