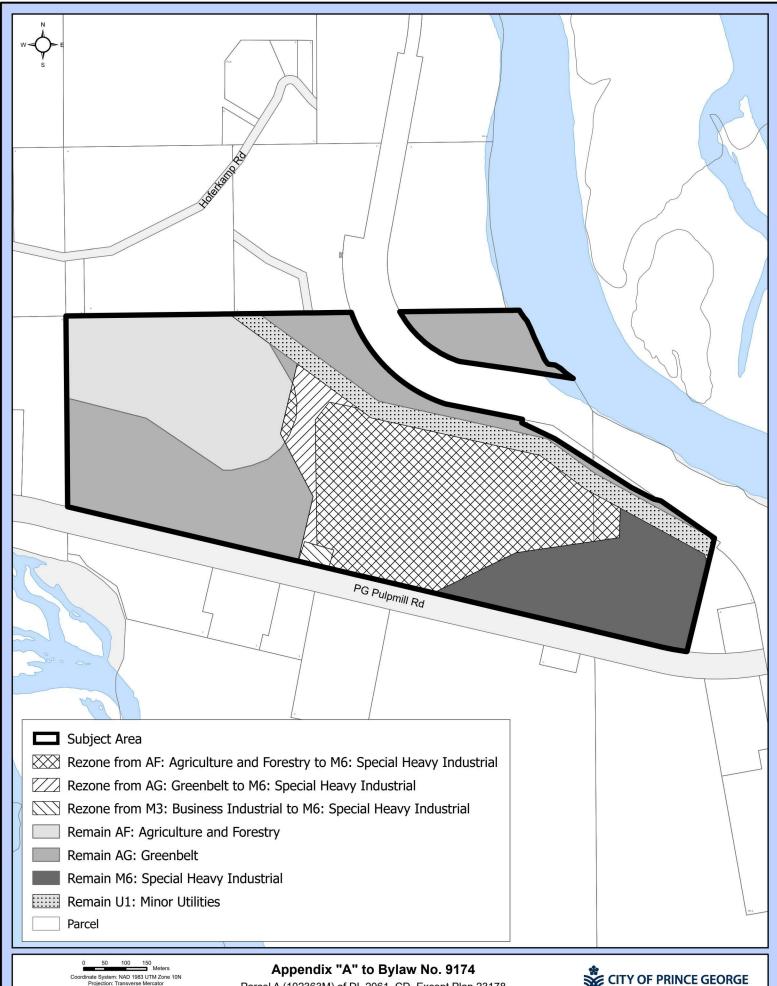

**NOW THEREFORE** the Council of the City of Prince George, in open meeting assembled, **ENACTS AS FOLLOWS:** 

- 1. That "City of Prince George Zoning Bylaw No. 7850, 2007", be amended as follows:
  - a. That Parcel A (102363M) of District Lot 2061, Cariboo District, Except Plan 23178, be rezoned from M6: Special Heavy Industrial (4.7 hectares), AF: Agriculture & Forestry (33.5 hectares), AG: Greenbelt (24.0 hectares), M3: Business Industrial (0.35 hectares) and U1: Minor Utilities (4.5 hectares) to M6: Special Heavy Industrial (27.4 hectares), AF: Agriculture & Forestry (14.2 hectares), AG: Greenbelt (21.6 hectares) and U1: Minor Utilities (3.9 hectares); and
  - b. That Lot B, District Lot 2062, Cariboo District, Plan 16555, Except Plans 18402 and 23178 be rezoned from M6: Special Heavy Industrial (6.5 hectares), U1: Minor Utilities (1.9 hectares) and AF: Agricultural & Forestry (0.5 hectares) to M6: Special Heavy Industrial (7.35 hectares) and U1: Minor Utilities (1.55 hectares);

all as shown on Appendix "A", attached to and forming part of this Bylaw.

Document Number: 591335

- 2. That the Zoning Map referred to as Schedule "A" of the "City of Prince George Zoning Bylaw No. 7850, 2007", shall be amended accordingly.
- 3. That the Mayor and Corporate Officer are hereby empowered to do all things necessary to give effect to this Bylaw.
- 4. That this Bylaw may be cited for all purposes as "City of Prince George Zoning Bylaw No. 7850, 2007, Amendment Bylaw No. 9174, 2020".