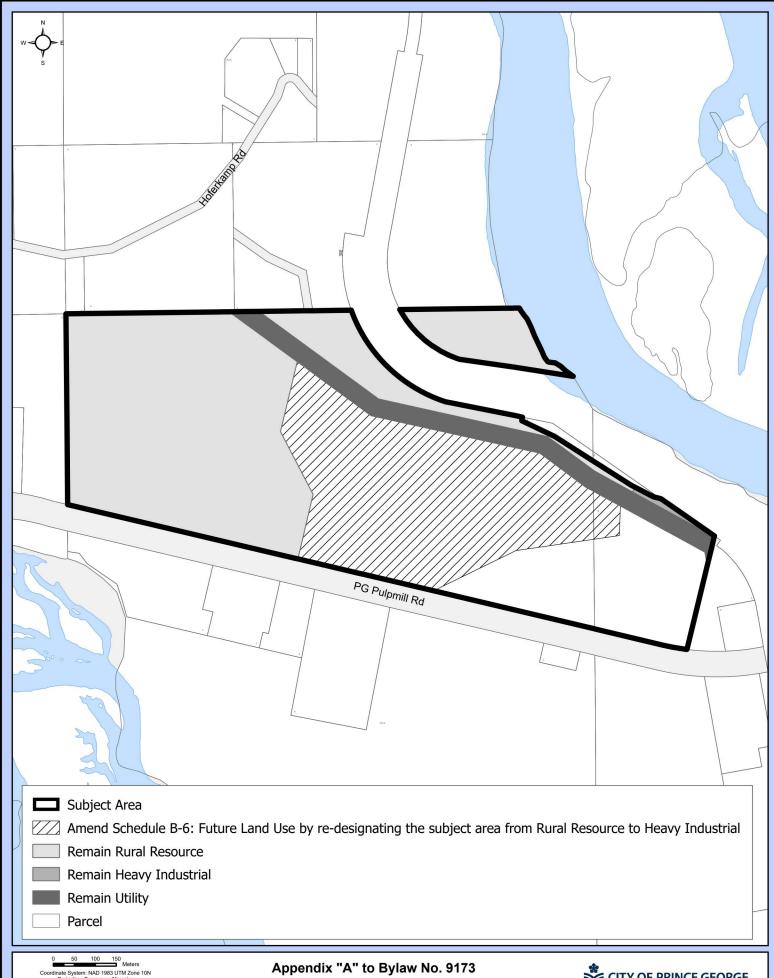

AND WHEREAS Council has deemed it desirable that the "City of Prince George Official Community Plan Bylaw No. 8383, 2011", be amended by re-designating portions of the subject properties from (1) "Schedule B-6: Future Land Use" from Heavy Industrial, Rural Resource and Utilities to Heavy Industrial, Rural Resource and Utilities, as shown on Appendix "A" to Bylaw No. 9173, 2020 and (2) "Schedule B-4: Growth Management" be amended by re-designating portions of the subject properties from Infill and Rural Resource to Infill and Rural Resource, as shown on Appendix "B" to Bylaw No. 9173, 2020;

**NOW THEREFORE** the Council of the City of Prince George, in open meeting assembled, **ENACTS AS FOLLOWS**:

- 1. That "City of Prince George Official Community Plan Bylaw No. 8383, 2011", "Schedule B-6: Future Land Use" be amended as follows:
  - a. That Parcel A (102363M) of District Lot 2061, Cariboo District, Except Plan 23178 be re-designated from Heavy Industrial (4.7 hectares), Rural Resource (57.9 hectares) and Utilities (4.5 hectares) to Heavy Industrial (27.4 hectares), Rural Resource (35.7 hectares) and Utilities (4.0 hectares); and
  - b. That Lot B, District Lot 2062, Cariboo District, Plan 16555, Except Plans 18402 and 23178 be re-designated from Heavy Industrial (6.6 hectares), Rural Resource (0.75 hectares) and Utilities (1.55 hectares) to Heavy Industrial (7.1 hectares), Rural Resource (0.25 hectares) and Utilities (1.55 hectares);

all as shown on Appendix "A", attached to and forming part of this Bylaw.

Document Number: 591334

| 2. | That "City of Prince George Community Plan Bylaw No. 8383, 2011", "Schedule B-4: Growth |
|----|-----------------------------------------------------------------------------------------|
|    | Management" be amended as follows:                                                      |