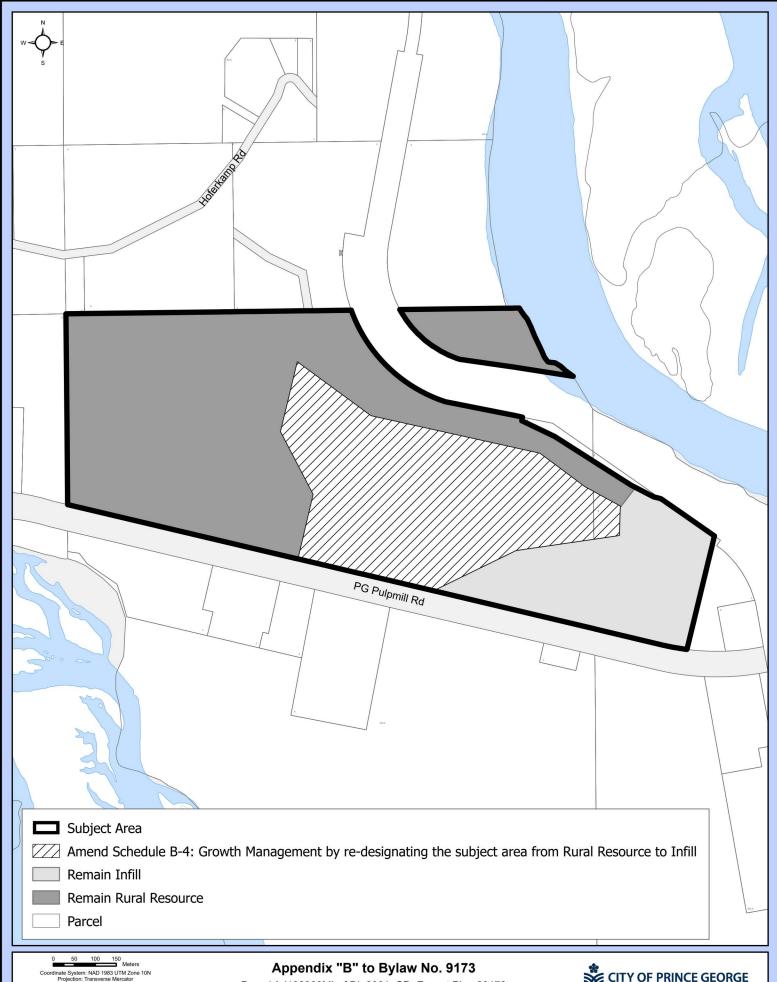

AND WHEREAS Council has deemed it desirable that the "City of Prince George Official Community Plan Bylaw No. 8383, 2011", be amended by re-designating portions of the subject properties from (1) "Schedule B-6: Future Land Use" from Heavy Industrial, Rural Resource and Utilities to Heavy Industrial, Rural Resource and Utilities, as shown on Appendix "A" to Bylaw No. 9173, 2020 and (2) "Schedule B-4: Growth Management" be amended by re-designating portions of the subject properties from Infill and Rural Resource to Infill and Rural Resource, as shown on Appendix "B" to Bylaw No. 9173, 2020;

- a. That Parcel A (102363M) of District Lot 2061, Cariboo District, Except Plan 23178 be re-designated from Infill (4.7 hectares) and Rural Resource (62.4 hectares) to Infill (27.4 hectares) and Rural Resource (39.7 hectares); and
- b. That Lot B, District Lot 2062, Cariboo District, Plan 16555, Except Plans 18402 and 23178 be re-designated from Infill (7.8 hectares) and Rural Resource (1.2 hectares) to Infill (8.3 hectares) and Rural Resource (0.6 hectares);

all as shown on Appendix "B", attached to and forming part of this Bylaw.

3. That this Bylaw may be cited for all purposes as "City of Prince George Official Community Plan Bylaw No. 8383, 2011, Amendment Bylaw No. 9173, 2020".