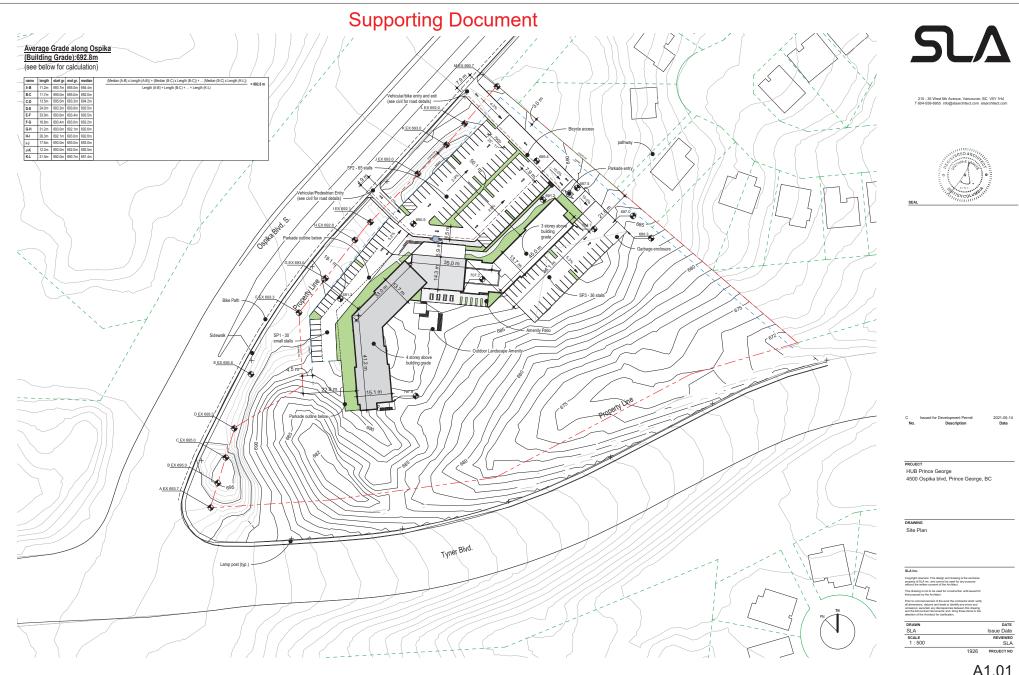

A1.01

1 Protection of undisturbed forest

3 Strategic bolstering of understory planting in key buffer areas

4 Use of native local species to support the existing ecological conditions of the site

1) Protection of undisturbed forest