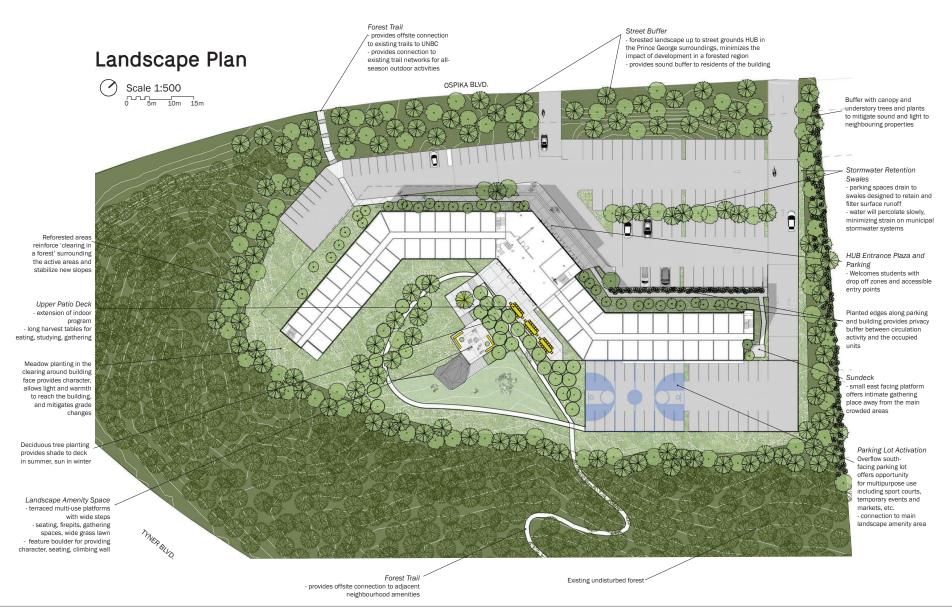

A1.01

1 Protection of undisturbed forest

3 Strategic bolstering of understory planting in key buffer areas

4 Use of native local species to support the existing ecological conditions of the site

1) Protection of undisturbed forest

2 Multi-layered reforestation (canopy, unders

3 Strategic bolstering of understory planting in key buffer areas

4 Use of native local species to support the existing ecological conditions of the site

1 Protection of undisturbed forest

3 Strategic bolstering of understory planting in key buffer areas

2 Multi-layered reforestation (canopy, understory, groundcover) 4 Use of native local species to support the existing ecological conditions of the site

1) Protection of undisturbed forest

3 Strategic bolstering of understory planting in key buffer areas

2 Multi-layered reforestation (canopy, understory, groundcover) 4 Use of native local species to support the existing ecological conditions of the site